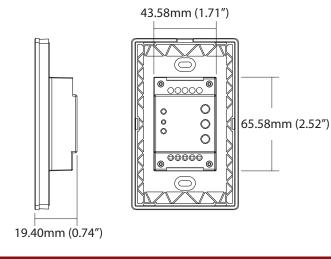

#### PHYSICAL

| DIMENSIONS                                | 75mm (2.95") WIDTH * 120mm (4.72") HEIGHT |
|-------------------------------------------|-------------------------------------------|
| MATERIALS                                 | GLASS INTERFACE                           |
| OPERATING TEMPERATURE                     | 0 TO -40°F (40°C)                         |
| OUTPUT SIGNAL                             | DMX512                                    |
| IP RATING                                 | IP20                                      |
| INPUT VOLTAGE                             | 12-24VDC                                  |
| *POWER SUPPLY NEEDED TO POWER CONTROLLER* |                                           |