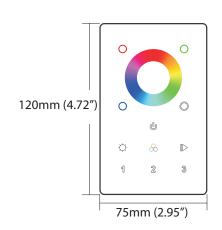

#### **FEATURES**

- 3 ZONES
   TOUCH SENSITIVE COLOR WHEEL FOR SMOOTH COLOR SELECTION
- EASY TO INSTALL WITH STANDARD US SIZE BOX STANDARD DMX512 WALL MOUNTED CONTROLLER

#### PHYSICAL

| DIMENSIONS                                | 75mm (2.95") WIDTH * 120mm (4.72") HEIGHT |
|-------------------------------------------|-------------------------------------------|
| MATERIALS                                 | GLASS INTERFACE                           |
| OPERATING TEMPERATURE                     | 0 TO -40°F (40°C)                         |
| OUTPUT SIGNAL                             | DMX512                                    |
| IP RATING                                 | IP20                                      |
| INPUT VOLTAGE                             | 12-24VDC                                  |
| *POWER SUPPLY NEEDED TO POWER CONTROLLER* |                                           |