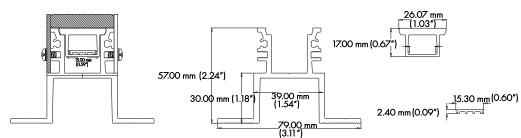

### **CROSS SECTION**

#### **PHYSICAL**

| DIMENSIONS                                                                       | 79.00mm (3.11") WIDTH *65.00mm (2.55") HEIGHT* 1219.20mm (48")            |
|----------------------------------------------------------------------------------|---------------------------------------------------------------------------|
| INTERNAL WIDTH                                                                   | 15.00mm (0.59")                                                           |
| PRESSURE STATIC                                                                  | 2 TONS                                                                    |
| MATERIALS                                                                        | 6063 ALUMINUM + TEMPERED GLASS + STAINLESS STEEL BAR                      |
| BEAM ANGLE                                                                       | 80°                                                                       |
| MOUNTING                                                                         | INGROUND RECESSED                                                         |
| FINISH                                                                           | ANODIZED SILVER OR CONSULT FACTORY FOR CUSTOM RAL COLORS                  |
| TAPE COMPATIBLITY                                                                | K SERIES IP20 &IP67, J SERIES IP20 & IP67, C SERIES, G SERIES IP20 & IP67 |
| LENS & LIGHT LOSS FACTOR                                                         | WHITE = 30%                                                               |
| *LENS, GLASS DIFFUSER, TRAY, STAINLESS STEEL BAR, AND PAIR OF END CAPS INCLUDED* |                                                                           |