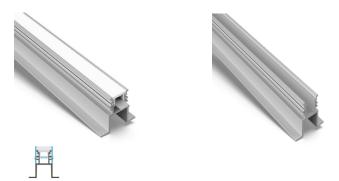

## PRO-702 | ALUMINUM PROFILE 702



PROFILE 702 IS A DRIVE OVER RATED RECESSED 4 FOOT PROFILE EQUIPPED WITH A DURABLE TEMPERED GLASS DIFFUSER DESIGNED FOR LANDSCAPE ARCHITECTURE



| PROJECT:     |  |
|--------------|--|
| DISTRIBUTOR: |  |
| CONTRACTOR:  |  |
| ТҮРЕ         |  |
| COMMENTS     |  |
|              |  |



### **CROSS SECTION**

#### **PHYSICAL**

| DIMENSIONS                                                                       | 79.00mm (3.11") WIDTH *65.00mm (2.55") HEIGHT* 1219.20mm (48")            |
|----------------------------------------------------------------------------------|---------------------------------------------------------------------------|
| INTERNAL WIDTH                                                                   | 15.00mm (0.59")                                                           |
| PRESSURE STATIC                                                                  | 2 TONS