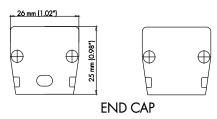

#### **ACCESSORIES (SOLD SEPARATELY)**

| AA-PRO-701-EC      | PAIR OF END CAPS |
|--------------------|------------------|
| AA-PRO-701-LENS-WH | 4FT WHITE LENS   |