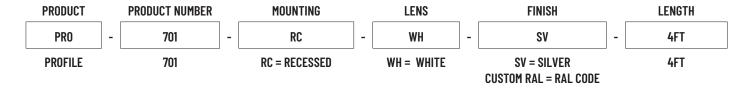

NUM                                                             |
| BEAM ANGLE                           | 40°                                                                       |
| MOUNTING                             | INGROUND RECESSED                                                         |
| FINISH                               | ANODIZED SILVER OR CONSULT FACTORY FOR CUSTOM RAL COLORS                  |
| TAPE COMPATIBLITY                    | K SERIES IP20 &IP67, J SERIES IP20 & IP67, C SERIES, G SERIES IP20 & IP67 |
| LENS & LIGHT LOSS FACTOR             | WHITE = 30%                                                               |
| *LENS AND PAIR OF END CAPS INCLUDED* |                                                                           |

#### **ORDERING INFORMATION**



# PRO-701 | ALUMINUM PROFILE 701



#### **ACCESSORIES (SOLD SEPARATELY)**

| AA-PRO-701-EC      | PAIR OF END CAPS |
|--------------------|------------------|
| AA-PRO-701-LENS-WH | 4FT WHITE LENS   |