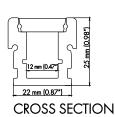

### **PHYSICAL**

| DIMENSIONS                           | 22.00mm (0.87") WIDTH *25.00mm (0.98") HEIGHT* 1219.20mm (48")            |
|--------------------------------------|---------------------------------------------------------------------------|
| INTERNAL WIDTH                       | 12.00mm (0.47")                                                           |
| MATERIALS                            | 6063 ALUMINUM                                                             |
| BEAM ANGLE                           | 40°                                                                       |
| MOUNTING                             | INGROUND RECESSED                                                         |
| FINISH                               | ANODIZED SILVER OR CONSULT FACTORY FOR CUSTOM RAL COLORS                  |
| TAPE COMPATIBLITY                    | K SERIES IP20 &IP67, J SERIES IP20 & IP67, C SERIES, G SERIES IP20 & IP67 |
| LENS & LIGHT LOSS FACTOR             | WHITE = 30%                                                               |
| *LENS AND PAIR OF END CAPS INCLUDED* |                                                                           |