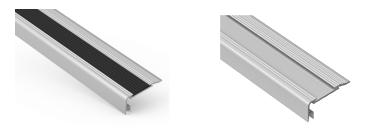

### PROFILE 602 IS A 4 FOOT MINI PROFILE DESIGNED TO BE INSTALLED At the edge of a stair to illuminate each step and provides A slip resistant surface.

|    |     |     | E     |
|----|-----|-----|-------|
| РК | 0.1 | IFI | <br>• |
|    |     |     |       |

**DISTRIBUTOR:** 

CONTRACTOR:

TYPE

COMMENTS

**CROSS SECTION** 

END CAP

| PHYSICAL                 |                                                                |  |  |  |
|--------------------------|----------------------------------------------------------------|--|--|--|
| DIMENSIONS               | 60.00mm (2.36") WIDTH *25.70mm (1.01") HEIGHT* 1219.20mm (48") |  |  |  |
| INTERNAL WIDTH           | 5.64mm (0.22")                                                 |  |  |  |
| MATERIALS                | 6063 ALUMINUM                                                  |  |  |  |
| BEAM ANGLE               | 40°                                                            |  |  |  |
| MOUNTING                 | SURFACE/STAIR                                                  |  |  |  |
| FINISH                   | ANODIZED SILVER OR CONSULT FACTORY FOR CUSTOM RAL COLORS       |  |  |  |
| TAPE COMPATIBLITY        | M SERIES                                                       |  |  |  |
| LENS & LIGHT LOSS FACTOR | WHITE = 30%, BLACK = 78%                                       |  |  |  |

\*LENS, ANTI RUBBER SLIP, AND PAIR OF END CAPS INCLUDED\*