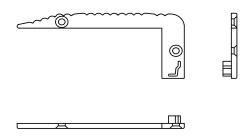

#### ACCESSORIES (SOLD SEPARATELY)

| AA-PRO-602-EC          | PAIR OF END CAPS                   |
|------------------------|------------------------------------|
| AA-PRO-602-RS          | ANTI SLIP RUBBER                   |
| AA-PRO-602-BK          | 4FT BLACK LENS                     |
| AA-PRO-602-CONTLENS-BK | UP TO 80FT OF CONTINOUS BLACK LENS |
| AA-PRO-602-LENS-WH     | 4FT WHITE LENS                     |
| AA-PRO-602-CONTLENS-WH | UP TO 80FT OF CONTINOUS WHITE LENS |
|                        |                                    |