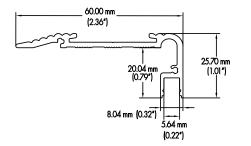

**DISTRIBUTOR:** 

CONTRACTOR:

TYPE

COMMENTS

**CROSS SECTION** 

END CAP

| PHYSICAL                 |                                                                |  |  |  |
|--------------------------|----------------------------------------------------------------|--|--|--|
| DIMENSIONS               | 60.00mm (2.36") WIDTH *25.70mm (1.01") HEIGHT* 1219.20mm (48") |  |  |  |
| INTERNAL WIDTH           | 5.64mm (0.22")                                                 |  |  |  |
| MATERIALS                | 6063 ALUMINUM                                                  |  |  |  |
| BEAM ANGLE               | 40°                                                            |  |  |  |
| MOUNTING                 | SURFACE/STAIR                                                  |  |  |  |
| FINISH                   | ANODIZED SILVER OR CONSULT FACTORY FOR CUSTOM RAL COLORS       |  |  |  |
| TAPE COMPATIBLITY        | M SERIES                                                       |  |  |  |
| LENS & LIGHT LOSS FACTOR | WHITE = 30%, BLACK = 78%                                       |  |  |  |