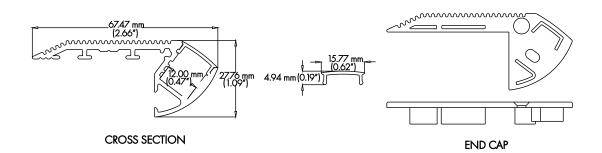

COMMENTS

| PHYSICAL                 |                                                                            |  |  |  |
|--------------------------|----------------------------------------------------------------------------|--|--|--|
| DIMENSIONS               | 67.47mm (2.66") WIDTH *27.76mm (1.09") HEIGHT* 1219.20mm (48")             |  |  |  |
| INTERNAL WIDTH           | 12.00mm (0.47")                                                            |  |  |  |
| MATERIALS                | 6063 ALUMINUM                                                              |  |  |  |
| BEAM ANGLE               | 40°                                                                        |  |  |  |
| MOUNTING                 | SURFACE/STAIR                                                              |  |  |  |
| FINISH                   | ANODIZED SILVER OR CONSULT FACTORY FOR CUSTOM RAL COLORS                   |  |  |  |
| TAPE COMPATIBLITY        | K SERIES IP20 & IP67, J SERIES IP20 & IP67, C SERIES, G SERIES IP20 & IP67 |  |  |  |
| LENS & LIGHT LOSS FACTOR | WHITE = 30%, BLACK = 78%                                                   |  |  |  |

\*LENS AND PAIR OF END CAPS INCLUDED\*

#### ACCESSORIES (SOLD SEPARATELY)

| AA-PRO-601-EC          | PAIR OF END CAPS                           |  |  |
|------------------------|--------------------------------------------|--|--|
| AA-PRO-601-BK          | 4FT BLACK LENS                             |  |  |
| AA-PRO-601-CONTLENS-BK | LENS-BK UP TO 80FT OF CONTINOUS BLACK LENS |  |  |
| AA-PRO-601-LENS-WH     | 4FT WHITE LENS                             |  |  |
| AA-PRO-601-CONTLENS-WH | UP TO 80FT OF CONTINOUS WHITE LENS         |  |  |