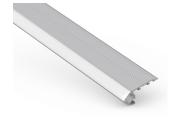

# PRO-601 ALUMINUM PROFILE 601 PROFILE 601 IS A 4FT PROFILE DESIGNED TO BE USED FOR STEP PROJECT:

COMMENTS

| PHYSICAL                 |                                                                            |  |  |  |
|--------------------------|----------------------------------------------------------------------------|--|--|--|
| DIMENSIONS               | 67.47mm (2.66") WIDTH *27.76mm (1.09") HEIGHT* 1219.20mm (48")             |  |  |  |
| INTERNAL WIDTH           | 12.00mm (0.47")                                                            |  |  |  |
| MATERIALS                | 6063 ALUMINUM                                                              |  |  |  |
| BEAM ANGLE               | 40°                                                                        |  |  |  |
| MOUNTING                 | SURFACE/STAIR                                                              |  |  |  |
| FINISH                   | ANODIZED SILVER OR CONSULT FACTORY FOR CUSTOM RAL COLORS                   |  |  |  |
| TAPE COMPATIBLITY        | K SERIES IP20 & IP67, J SERIES IP20 & IP67, C SERIES, G SERIES IP20 & IP67 |  |  |  |
| LENS & LIGHT LOSS FACTOR | WHITE = 30%, BLACK = 78%                                                   |  |  |  |