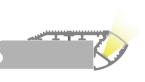

# PRO-601 ALUMINUM PROFILE 601 PROFILE 601 IS A 4FT PROFILE DESIGNED TO BE USED FOR STEP PROJECT:

COMMENTS

| PHYSICAL                 |                                                                            |  |  |  |
|--------------------------|----------------------------------------------------------------------------|--|--|--|
| DIMENSIONS               | 67.47mm (2.66") WIDTH *27.76mm (1.09") HEIGHT* 1219.20mm (48")             |  |  |  |
| INTERNAL WIDTH           | 12.00mm (0.47")                                                            |  |  |  |
| MATERIALS                | 6063 ALUMINUM                                                              |  |  |  |
| BEAM ANGLE               | 40°                                                                        |  |  |  |
| MOUNTING                 | SURFACE/STAIR                                                              |  |  |  |
| FINISH                   | ANODIZED SILVER OR CONSULT FACTORY FOR CUSTOM RAL COLORS                   |  |  |  |
| TAPE COMPATIBLITY        | K SERIES IP20 & IP67, J SERIES IP20 & IP67, C SERIES, G SERIES IP20 & IP67 |  |  |  |
| LENS & LIGHT LOSS FACTOR | WHITE = 30%, BLACK = 78%                                                   |  |  |  |