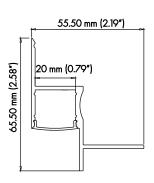

**CROSS SECTION** 

### **PHYSICAL**

| DIMENSIONS                           | 55.50mm (2.19") WIDTH *65.50.00mm (2.01") HEIGHT* 1219.20mm (48")         |
|--------------------------------------|---------------------------------------------------------------------------|
| INTERNAL WIDTH                       | 20.00mm (0.79")                                                           |
| MATERIALS                            | 6063 ALUMINUM                                                             |
| BEAM ANGLE                           | 60°                                                                       |
| MOUNTING                             | RECESSED                                                                  |
| FINISH                               | ANODIZED SILVER OR CONSULT FACTORY FOR CUSTOM RAL COLORS                  |
| TAPE COMPATIBLITY                    | K SERIES IP20 &IP67, J SERIES IP20 & IP67, C SERIES, G SERIES IP20 & IP67 |
| LENS & LIGHT LOSS FACTOR             | WHITE = 30%, CLEAR = 5%, BLACK = 78%                                      |
| *LENS AND PAIR OF END CAPS INCLUDED* |                                                                           |