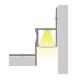

# PRO-505 | ALUMINUM PROFILE 505

PROFILE 505 IS A 4FT RECESSED PROFILE DESIGNED FOR BACK LIGHTING AND EDGE LIGHTING FOR A CONTEMPORARY OR ARCHITECTURAL LOOK.

| PROJECT:     |  |
|--------------|--|
| DISTRIBUTOR: |  |
| CONTRACTOR:  |  |
| ТҮРЕ         |  |
| COMMENTS     |  |
|              |  |

### **PHYSICAL**

| DIMENSIONS                           | 55.50mm (2.19") WIDTH *65.50.00mm (2.01") HEIGHT* 1219.20mm (48")         |
|--------------------------------------|---------------------------------------------------------------------------|
| INTERNAL WIDTH                       | 20.00mm (0.79")                                                           |
| MATERIALS                            | 6063 ALUMINUM                                                             |
| BEAM ANGLE                           | 60°                                                                       |
| MOUNTING                             | RECESSED                                                                  |
| FINISH                               | ANODIZED SILVER OR CONSULT FACTORY FOR CUSTOM RAL COLORS                  |
| TAPE COMPATIBLITY                    | K SERIES IP20 &IP67, J SERIES IP20 & IP67, C SERIES, G SERIES IP20 & IP67 |
| LENS & LIGHT LOSS FACTOR             | WHITE = 30%, CLEAR = 5%, BLACK = 78%                                      |
| *LENS AND PAIR OF END CAPS INCLUDED* |                                                                           |