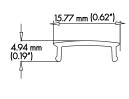

**CROSS SECTION** 

| PHTSICAL                             |                                                                           |  |
|--------------------------------------|---------------------------------------------------------------------------|--|
| DIMENSIONS                           | 86.50mm (3.41") WIDTH *19.61mm (0.77") HEIGHT* 1219.20mm (48")            |  |
| INTERNAL WIDTH                       | 15.00mm (0.59")                                                           |  |
| MATERIALS                            | 6063 ALUMINUM                                                             |  |
| BEAM ANGLE                           | 100°                                                                      |  |
| MOUNTING                             | RECESSED                                                                  |  |
| FINISH                               | ANODIZED SILVER OR CONSULT FACTORY FOR CUSTOM RAL COLORS                  |  |
| TAPE COMPATIBLITY                    | K SERIES IP20 &IP67, J SERIES IP20 & IP67, C SERIES, G SERIES IP20 & IP67 |  |
| LENS & LIGHT LOSS FACTOR             | WHITE = 30%, CLEAR=5%                                                     |  |
| *LENS AND PAIR OF END CAPS INCLUDED* |                                                                           |  |