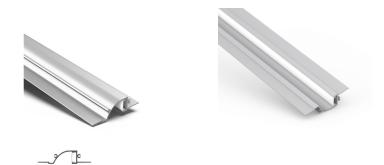

## PRO-503 | ALUMINUM PROFILE 502

PROFILE 503 IS A 4 FOOT RECESSED AND TRIMLESS PROFILE TO BE USED FOR INDIRECT LIGHT FROM CEILING TO WALL OR FLOOR.

| PROJECT:     |  |
|--------------|--|
| DISTRIBUTOR: |  |
| CONTRACTOR:  |  |
| ТҮРЕ         |  |
| COMMENTS     |  |