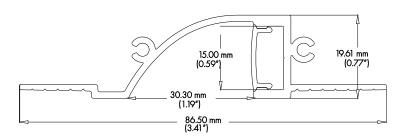

**CROSS SECTION** 

| PHTSICAL                             |                                                                           |  |
|--------------------------------------|---------------------------------------------------------------------------|--|
| DIMENSIONS                           | 86.50mm (3.41") WIDTH *19.61mm (0.77") HEIGHT* 1219.20mm (48")            |  |
| INTERNAL WIDTH                       | 15.00mm (0.59")                                                           |  |
| MATERIALS                            | 6063 ALUMINUM                                                             |  |
| BEAM ANGLE                           | 100°                                                                      |  |
| MOUNTING                             | RECESSED                                                                  |  |
| FINISH                               | ANODIZED SILVER OR CONSULT FACTORY FOR CUSTOM RAL COLORS                  |  |
| TAPE COMPATIBLITY                    | K SERIES IP20 &IP67, J SERIES IP20 & IP67, C SERIES, G SERIES IP20 & IP67 |  |
| LENS & LIGHT LOSS FACTOR             | WHITE = 30%, CLEAR=5%                                                     |  |
| *LENS AND PAIR OF END CAPS INCLUDED* |                                                                           |  |