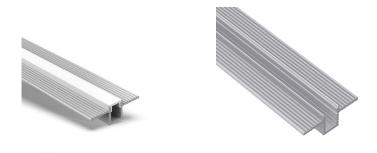

## PRO-502 | MINI ALUMINUM PROFILE 502

PROFILE 502 IS A 4 FOOT MICRO PROFILE DESIGNED TO BE INSTALLED IN MUD-IN APPLICATIONS.

| PROJECT:     |  |
|--------------|--|
| DISTRIBUTOR: |  |
| CONTRACTOR:  |  |
| ТҮРЕ         |  |
| COMMENTS     |  |

### **PHYSICAL**

| DIMENSIONS                        | 28.00mm (1.10") WIDTH *9.00mm (0.35") HEIGHT* 1219.20mm (48") |
|-----------------------------------|---------------------------------------------------------------|
| INTERNAL WIDTH                    | 5.70mm (0.22")                                                |
| MATERIALS                         | 6063 ALUMINUM                                                 |
| BEAM ANGLE                        | 45°                                                           |
| MOUNTING                          | RECESSED                                                      |
| FINISH                            | ANODIZED SILVER OR CONSULT FACTORY FOR CUSTOM RAL COLORS      |
| TAPE COMPATIBLITY                 | M SERIES                                                      |
| LENS & LIGHT LOSS FACTOR          | WHITE = 30%, BLACK = 78%                                      |
| *LENS AND PAIR OF END CAPS INCLUD | ED*                                                           |