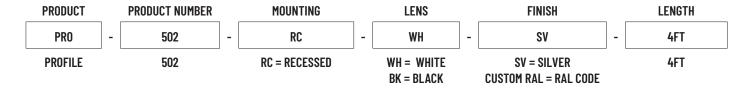

.22")                                                |
| MATERIALS                         | 6063 ALUMINUM                                                 |
| BEAM ANGLE                        | 45°                                                           |
| MOUNTING                          | RECESSED                                                      |
| FINISH                            | ANODIZED SILVER OR CONSULT FACTORY FOR CUSTOM RAL COLORS      |
| TAPE COMPATIBLITY                 | M SERIES                                                      |
| LENS & LIGHT LOSS FACTOR          | WHITE = 30%, BLACK = 78%                                      |
| *LENS AND PAIR OF END CAPS INCLUD | ED*                                                           |

### **ORDERING INFORMATION**



# PRO-502 | MINI ALUMINUM PROFILE 502



#### **ACCESSORIES (SOLD SEPARATELY)**

| AA-PRO-502-EC          | PAIR OF END CAPS                   |
|------------------------|------------------------------------|
| AA-PRO-502-LENS-WH     | 4FT WHITE LENS                     |
| AA-PRO-502-CONTLENS-WH | UP TO 80FT OF CONTINOUS WHITE LENS |
| AA-PRO-502-LENS-BK     | 4FT BLACK LENS                     |
| AA-PRO-502-CONTLENS-BK | UP TO 80FT OF CONTINOUS BLACK LENS |