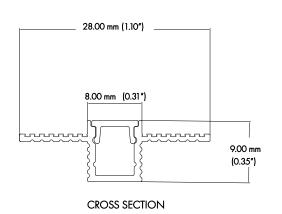

### **PHYSICAL**

| DIMENSIONS                        | 28.00mm (1.10") WIDTH *9.00mm (0.35") HEIGHT* 1219.20mm (48") |
|-----------------------------------|---------------------------------------------------------------|
| INTERNAL WIDTH                    | 5.70mm (0.22")                                                |
| MATERIALS                         | 6063 ALUMINUM                                                 |
| BEAM ANGLE                        | 45°                                                           |
| MOUNTING                          | RECESSED                                                      |
| FINISH                            | ANODIZED SILVER OR CONSULT FACTORY FOR CUSTOM RAL COLORS      |
| TAPE COMPATIBLITY                 | M SERIES                                                      |
| LENS & LIGHT LOSS FACTOR          | WHITE = 30%, BLACK = 78%                                      |
| *LENS AND PAIR OF END CAPS INCLUD | ED*                                                           |