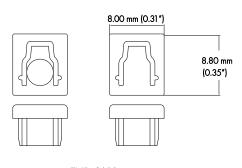

END CAPS

#### **ACCESSORIES (SOLD SEPARATELY)**

| AA-PRO-502-EC          | PAIR OF END CAPS                   |
|------------------------|------------------------------------|
| AA-PRO-502-LENS-WH     | 4FT WHITE LENS                     |
| AA-PRO-502-CONTLENS-WH | UP TO 80FT OF CONTINOUS WHITE LENS |
| AA-PRO-502-LENS-BK     | 4FT BLACK LENS                     |
| AA-PRO-502-CONTLENS-BK | UP TO 80FT OF CONTINOUS BLACK LENS |