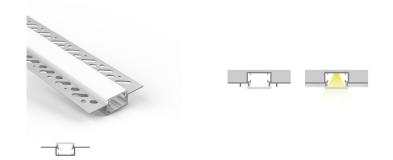

## PRO-501 | ALUMINUM PROFILE 501

PROFILE 501 IS A 4FT TRIMLESS PROFILE DESIGNED TO BE INSTALLED IN MUD-IN APPLICATIONS.

| PROJECT:     |  |
|--------------|--|
| DISTRIBUTOR: |  |
| CONTRACTOR:  |  |
| ТҮРЕ         |  |
| COMMENTS     |  |
|              |  |

### **CROSS SECTION**

**END CAP** 

| PHYSICAL                             |                                                                           |  |
|--------------------------------------|---------------------------------------------------------------------------|--|
| DIMENSIONS                           | 66.36mm (2.61") WIDTH *16.40mm (0.65") HEIGHT* 1219.20mm (48")            |  |
| INTERNAL WIDTH                       | 17.45mm (0.69")                                                           |  |
| MATERIALS                            | 6063 ALUMINUM                                                             |  |
| BEAM ANGLE                           | 80°                                                                       |  |
| MOUNTING                             | RECESSED                                                                  |  |
| FINISH                               | ANODIZED SILVER OR CONSULT FACTORY FOR CUSTOM RAL COLORS                  |  |
| TAPE COMPATIBLITY                    | K SERIES IP20 &IP67, J SERIES IP20 & IP67, C SERIES, G SERIES IP20 & IP67 |  |
| LENS & LIGHT LOSS FACTOR             | WHITE = 30%                                                               |  |
| *LENS AND PAIR OF END CAPS INCLUDED* |                                                                           |  |