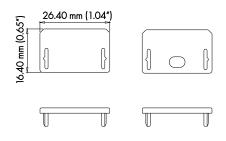

### **CROSS SECTION**

**END CAP** 

| PHYSICAL                             |                                                                           |  |
|--------------------------------------|---------------------------------------------------------------------------|--|
| DIMENSIONS                           | 66.36mm (2.61") WIDTH *16.40mm (0.65") HEIGHT* 1219.20mm (48")            |  |
| INTERNAL WIDTH                       | 17.45mm (0.69")                                                           |  |
| MATERIALS                            | 6063 ALUMINUM                                                             |  |
| BEAM ANGLE                           | 80°                                                                       |  |
| MOUNTING                             | RECESSED                                                                  |  |
| FINISH                               | ANODIZED SILVER OR CONSULT FACTORY FOR CUSTOM RAL COLORS                  |  |
| TAPE COMPATIBLITY                    | K SERIES IP20 &IP67, J SERIES IP20 & IP67, C SERIES, G SERIES IP20 & IP67 |  |
| LENS & LIGHT LOSS FACTOR             | WHITE = 30%                                                               |  |
| *LENS AND PAIR OF END CAPS INCLUDED* |                                                                           |  |

#### **ACCESSORIES (SOLD SEPARATELY)**

| AA-PRO-501-EC          | PAIR OF END CAPS                   |
|------------------------|------------------------------------|
| AA-PRO-501-J-180       | 180° METAL JOINER                  |
| AA-PRO-501-J-120       | 120° METAL JOINER                  |
| AA-PRO-501-J-90H       | 90° HORIZONTAL METAL JOINER        |
| AA-PRO-501-J-90V       | 90° VERTICAL METAL JOINER          |
| AA-PRO-501-LENS-WH     | 4FT WHITE LENS                     |
| AA-PRO-501-CONTLENS-WH | UP TO 80FT OF CONTINOUS WHITE LENS |