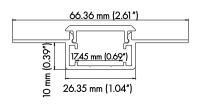

### **CROSS SECTION**

**END CAP** 

| PHYSICAL                             |                                                                           |  |
|--------------------------------------|---------------------------------------------------------------------------|--|
| DIMENSIONS                           | 66.36mm (2.61") WIDTH *16.40mm (0.65") HEIGHT* 1219.20mm (48")            |  |
| INTERNAL WIDTH                       | 17.45mm (0.69")                                                           |  |
| MATERIALS                            | 6063 ALUMINUM                                                             |  |
| BEAM ANGLE                           | 80°                                                                       |  |
| MOUNTING                             | RECESSED                                                                  |  |
| FINISH                               | ANODIZED SILVER OR CONSULT FACTORY FOR CUSTOM RAL COLORS                  |  |
| TAPE COMPATIBLITY                    | K SERIES IP20 &IP67, J SERIES IP20 & IP67, C SERIES, G SERIES IP20 & IP67 |  |
| LENS & LIGHT LOSS FACTOR             | WHITE = 30%                                                               |  |
| *LENS AND PAIR OF END CAPS INCLUDED* |                                                                           |  |