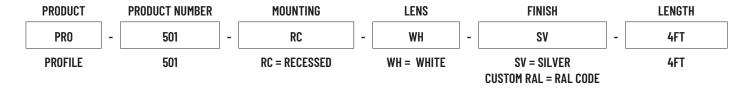

|  |
| BEAM ANGLE                           | 80°                                                                       |  |
| MOUNTING                             | RECESSED                                                                  |  |
| FINISH                               | ANODIZED SILVER OR CONSULT FACTORY FOR CUSTOM RAL COLORS                  |  |
| TAPE COMPATIBLITY                    | K SERIES IP20 &IP67, J SERIES IP20 & IP67, C SERIES, G SERIES IP20 & IP67 |  |
| LENS & LIGHT LOSS FACTOR             | WHITE = 30%                                                               |  |
| *LENS AND PAIR OF END CAPS INCLUDED* |                                                                           |  |

#### **ORDERING INFORMATION**



# PRO-501 | ALUMINUM PROFILE 501



#### **ACCESSORIES (SOLD SEPARATELY)**

| AA-PRO-501-EC          | PAIR OF END CAPS                   |
|------------------------|------------------------------------|
| AA-PRO-501-J-180       | 180° METAL JOINER                  |
| AA-PRO-501-J-120       | 120° METAL JOINER                  |
| AA-PRO-501-J-90H       | 90° HORIZONTAL METAL JOINER        |
| AA-PRO-501-J-90V       | 90° VERTICAL METAL JOINER          |
| AA-PRO-501-LENS-WH     | 4FT WHITE LENS                     |
| AA-PRO-501-CONTLENS-WH | UP TO 80FT OF CONTINOUS WHITE LENS |