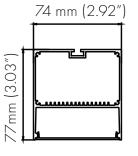

#### PHYSICAL

| 74mm (2.92") WIDTH *77mm (3.03") HEIGHT* 1219.20mm (48")                   |  |
|----------------------------------------------------------------------------|--|
| 45.10mm (1.77")                                                            |  |
| 6063 ALUMINUM                                                              |  |
| 105°                                                                       |  |
| SUSPENSION                                                                 |  |
| ANODIZED SILVER OR CONSULT FACTORY FOR CUSTOM RAL COLORS                   |  |
| K SERIES IP20 & IP67, J SERIES IP20 & IP67, C SERIES, G SERIES IP20 & IP67 |  |
| WHITE = 30%                                                                |  |
|                                                                            |  |