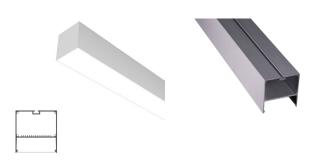

# PRO-403 | ALUMINUM PROFILE 403

PROFILE 403 IS A 4FT SUSPENDED PROFILE DESIGNED TO BE INSTALLED IN GENERAL ILLUMINATION APPLICATIONS. PROFILE 403 REQUIRES TWO RUNS OF TAPE PER PROFILE TO ELIMINATE DARK SPOTS.

| DD | 0   |   | nт |   |
|----|-----|---|----|---|
| РК | 0.1 | F |    | • |
|    | υu  |   | •  | • |

**DISTRIBUTOR:** 

**CONTRACTOR:** 

TYPE

COMMENTS

LUMINATIONS

ACE I

CROSS SECTION