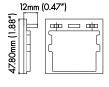

### **PHYSICAL**

| DIMENSIONS                                            | 50mm (1.96") WIDTH *47.50mm (1.87") HEIGHT* 1219.20mm (48")               |  |
|-------------------------------------------------------|---------------------------------------------------------------------------|--|
| INTERNAL WIDTH                                        | 45.10mm (1.77")                                                           |  |
| MATERIALS                                             | 6063 ALUMINUM                                                             |  |
| BEAM ANGLE                                            | 80°                                                                       |  |
| MOUNTING                                              | SUSPENSION                                                                |  |
| FINISH                                                | ANODIZED SILVER OR CONSULT FACTORY FOR CUSTOM RAL COLORS                  |  |
| TAPE COMPATIBLITY                                     | K SERIES IP20 &IP67, J SERIES IP20 & IP67, C SERIES, G SERIES IP20 & IP67 |  |
| LENS & LIGHT LOSS FACTOR                              | WHITE = 30%                                                               |  |
| *LENS, PAIR OF END CAPS, AND SUSPENSION KIT INCLUDED* |                                                                           |  |