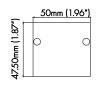

### **PHYSICAL**

| DIMENSIONS                                            | 50mm (1.96") WIDTH *47.50mm (1.87") HEIGHT* 1219.20mm (48")               |  |
|-------------------------------------------------------|---------------------------------------------------------------------------|--|
| INTERNAL WIDTH                                        | 45.10mm (1.77")                                                           |  |
| MATERIALS                                             | 6063 ALUMINUM                                                             |  |
| BEAM ANGLE                                            | 80°                                                                       |  |
| MOUNTING                                              | SUSPENSION                                                                |  |
| FINISH                                                | ANODIZED SILVER OR CONSULT FACTORY FOR CUSTOM RAL COLORS                  |  |
| TAPE COMPATIBLITY                                     | K SERIES IP20 &IP67, J SERIES IP20 & IP67, C SERIES, G SERIES IP20 & IP67 |  |
| LENS & LIGHT LOSS FACTOR                              | WHITE = 30%                                                               |  |
| *LENS, PAIR OF END CAPS, AND SUSPENSION KIT INCLUDED* |                                                                           |  |