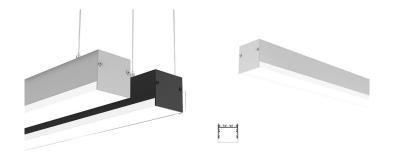

# PRO-402 | ALUMINUM PROFILE 402

PROFILE 402 IS A 4FT SUSPENDED PROFILE DESIGNED TO BE INSTALLED IN GENERAL ILLUMINATION APPLICATIONS. PROFILE 402 REQUIRES TWO RUNS OF TAPE PER PROFILE TO ELIMINATE DARK SPOTS.

| ROJECT:     |   |
|-------------|---|
| ISTRIBUTOR: |   |
| ONTRACTOR:  |   |
| YPE         | _ |
| OMMENTS     | _ |

End Cap

Metal clip