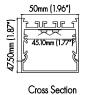

### **PHYSICAL**

| DIMENSIONS                                            | 50mm (1.96") WIDTH *47.50mm (1.87") HEIGHT* 1219.20mm (48")               |  |
|-------------------------------------------------------|---------------------------------------------------------------------------|--|
| INTERNAL WIDTH                                        | 45.10mm (1.77")                                                           |  |
| MATERIALS                                             | 6063 ALUMINUM                                                             |  |
| BEAM ANGLE                                            | 80°                                                                       |  |
| MOUNTING                                              | SUSPENSION                                                                |  |
| FINISH                                                | ANODIZED SILVER OR CONSULT FACTORY FOR CUSTOM RAL COLORS                  |  |
| TAPE COMPATIBLITY                                     | K SERIES IP20 &IP67, J SERIES IP20 & IP67, C SERIES, G SERIES IP20 & IP67 |  |
| LENS & LIGHT LOSS FACTOR                              | WHITE = 30%                                                               |  |
| *LENS, PAIR OF END CAPS, AND SUSPENSION KIT INCLUDED* |                                                                           |  |