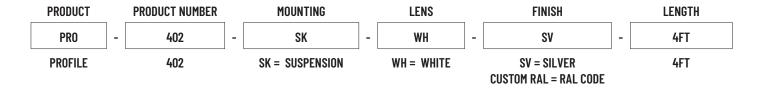

| 80°                                                                       |  |
| MOUNTING                                              | SUSPENSION                                                                |  |
| FINISH                                                | ANODIZED SILVER OR CONSULT FACTORY FOR CUSTOM RAL COLORS                  |  |
| TAPE COMPATIBLITY                                     | K SERIES IP20 &IP67, J SERIES IP20 & IP67, C SERIES, G SERIES IP20 & IP67 |  |
| LENS & LIGHT LOSS FACTOR                              | WHITE = 30%                                                               |  |
| *LENS, PAIR OF END CAPS, AND SUSPENSION KIT INCLUDED* |                                                                           |  |

## **ORDERING INFORMATION**



# PRO-402 | ALUMINUM PROFILE 402



### **ACCESSORIES (SOLD SEPARATELY)**

| AA-PRO-402-EC      | PAIR OF END CAPS               |
|--------------------|--------------------------------|
| AA-PRO-402-SK      | 10FT ADJUSTABLE SUSPENSION KIT |
| AA-PRO-402-LENS-WH | 4FT WHITE LENS                 |