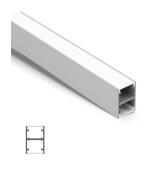

# PRO-401 ALUMINUM PROFILE 401

PROFILE 401 IS A 4 FOOT SUSPENDED MOUNTED PROFILE THAT PROVIDES BOTH DIRECT AND INDIRECT ILLUMINATION AT A 70° BEAM ANGLE. THIS PROFILE CAN BE INSTALLED IN GENERAL ILLUMINATION APPLICATIONS.

### SUSPENSION CLIP

|                          | PHYSICAL                                                                   |  |
|--------------------------|----------------------------------------------------------------------------|--|
| DIMENSIONS               | 25mm (0.98") WIDTH *37.50mm (1.48") HEIGHT* 1219.20mm (48")                |  |
| INTERNAL WIDTH           | 22mm (0.87")                                                               |  |
| MATERIALS                | 6063 ALUMINUM                                                              |  |
| BEAM ANGLE               | 70°                                                                        |  |
| MOUNTING                 | SUSPENSION                                                                 |  |
| FINISH                   | ANODIZED SILVER OR CONSULT FACTORY FOR CUSTOM RAL COLORS                   |  |
| TAPE COMPATIBLITY        | K SERIES IP20 & IP67, J SERIES IP20 & IP67, C SERIES, G SERIES IP20 & IP67 |  |
| LENS & LIGHT LOSS FACTOR | WHITE = 30%                                                                |  |