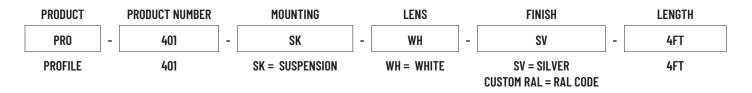

|  |
| MATERIALS                | 6063 ALUMINUM                                                              |  |
| BEAM ANGLE               | 70°                                                                        |  |
| MOUNTING                 | SUSPENSION                                                                 |  |
| FINISH                   | ANODIZED SILVER OR CONSULT FACTORY FOR CUSTOM RAL COLORS                   |  |
| TAPE COMPATIBLITY        | K SERIES IP20 & IP67, J SERIES IP20 & IP67, C SERIES, G SERIES IP20 & IP67 |  |
| LENS & LIGHT LOSS FACTOR | WHITE = 30%                                                                |  |

\*LENS, PAIR OF END CAPS, AND SUSPENSION KIT INCLUDED\*

### ORDERING INFORMATION



REV 11/24

## PRO-401 | ALUMINUM PROFILE 401



#### ACCESSORIES (SOLD SEPARATELY)

| AA-PRO-401-EC          | PAIR OF END CAPS                   |
|------------------------|------------------------------------|
| AA-PRO-401-SK          | 10FT ADJUSTABLE SUSPENSION KIT     |
| AA-PRO-401-LENS-WH     | 4FT WHITE LENS                     |
| AA-PRO-401-CONTLENS-WH | UP TO 80FT OF CONTINOUS WHITE LENS |

Ace Illuminations reserves the right to modify this specifcation without prior notice.