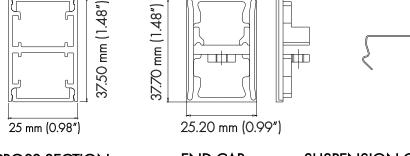

#### **PROJECT:**

**DISTRIBUTOR:** 

CONTRACTOR:

TYPE

COMMENTS

**LUMINATIONS** 

ACE I

CROSS SECTION

END CAP

### SUSPENSION CLIP

|                          | PHYSICAL                                                                   |  |
|--------------------------|----------------------------------------------------------------------------|--|
| DIMENSIONS               | 25mm (0.98") WIDTH *37.50mm (1.48") HEIGHT* 1219.20mm (48")                |  |
| INTERNAL WIDTH           | 22mm (0.87")                                                               |  |
| MATERIALS                | 6063 ALUMINUM                                                              |  |
| BEAM ANGLE               | 70°                                                                        |  |
| MOUNTING                 | SUSPENSION                                                                 |  |
| FINISH                   | ANODIZED SILVER OR CONSULT FACTORY FOR CUSTOM RAL COLORS                   |  |
| TAPE COMPATIBLITY        | K SERIES IP20 & IP67, J SERIES IP20 & IP67, C SERIES, G SERIES IP20 & IP67 |  |
| LENS & LIGHT LOSS FACTOR | WHITE = 30%                                                                |  |