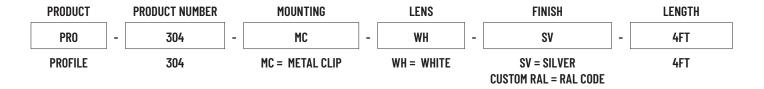

| 6063 ALUMINUM                                            |
| BEAM ANGLE                                         | 110°                                                     |
| MOUNTING                                           | CORNER                                                   |
| FINISH                                             | ANODIZED SILVER OR CONSULT FACTORY FOR CUSTOM RAL COLORS |
| TAPE COMPATIBLITY                                  | M SERIES                                                 |
| LENS & LIGHT LOSS FACTOR                           | WHITE = 30%                                              |
| *LENS, PAIR OF END CAPS, AND METAL CLIPS INCLUDED* |                                                          |

### **ORDERING INFORMATION**



# PRO-304 | ALUMINUM MINI PROFILE 304



### **ACCESSORIES (SOLD SEPARATELY)**

| AA-PRO-304-EC      | PAIR OF END CAPS    |
|--------------------|---------------------|
| AA-PRO-304-MC      | PAIR OF METAL CLIPS |
| AA-PRO-304-LENS-WH | 4FT WHITE LENS      |