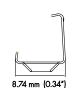

### **PHYSICAL**

| DIMENSIONS                                         | 8mm (0.31") WIDTH *8mm (0.31") HEIGHT* 1219.20mm (48")   |
|----------------------------------------------------|----------------------------------------------------------|
| INTERNAL WIDTH                                     | 5.20mm (0.20")                                           |
| MATERIALS                                          | 6063 ALUMINUM                                            |
| BEAM ANGLE                                         | 110°                                                     |
| MOUNTING                                           | CORNER                                                   |
| FINISH                                             | ANODIZED SILVER OR CONSULT FACTORY FOR CUSTOM RAL COLORS |
| TAPE COMPATIBLITY                                  | M SERIES                                                 |
| LENS & LIGHT LOSS FACTOR                           | WHITE = 30%                                              |
| *LENS, PAIR OF END CAPS, AND METAL CLIPS INCLUDED* |                                                          |