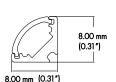

### **PHYSICAL**

| DIMENSIONS                                         | 8mm (0.31") WIDTH *8mm (0.31") HEIGHT* 1219.20mm (48")   |
|----------------------------------------------------|----------------------------------------------------------|
| INTERNAL WIDTH                                     | 5.20mm (0.20")                                           |
| MATERIALS                                          | 6063 ALUMINUM                                            |
| BEAM ANGLE                                         | 110°                                                     |
| MOUNTING                                           | CORNER                                                   |
| FINISH                                             | ANODIZED SILVER OR CONSULT FACTORY FOR CUSTOM RAL COLORS |
| TAPE COMPATIBLITY                                  | M SERIES                                                 |
| LENS & LIGHT LOSS FACTOR                           | WHITE = 30%                                              |
| *LENS, PAIR OF END CAPS, AND METAL CLIPS INCLUDED* |                                                          |