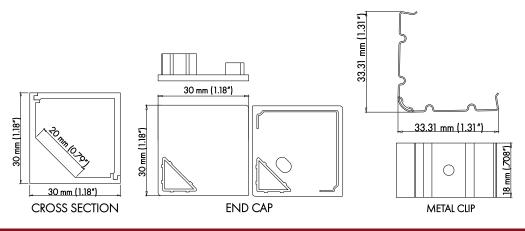

#### PHYSICAL

| DIMENSIONS               | 30mm (1.81") WIDTH *30mm (1.81") HEIGHT* 1219.20mm (48")                   |  |
|--------------------------|----------------------------------------------------------------------------|--|
| INTERNAL WIDTH           | 20mm (0.79")                                                               |  |
| MATERIALS                | 6063 ALUMINUM                                                              |  |
| BEAM ANGLE               | 120°                                                                       |  |
| MOUNTING                 | CORNER                                                                     |  |
| FINISH                   | ANODIZED SILVER OR CONSULT FACTORY FOR CUSTOM RAL COLORS                   |  |
| TAPE COMPATIBLITY        | K SERIES IP20 & IP67, J SERIES IP20 & IP67, C SERIES, G SERIES IP20 & IP67 |  |
| LENS & LIGHT LOSS FACTOR | WHITE = 30%, CLEAR 5%                                                      |  |
|                          |                                                                            |  |

\*LENS, PAIR OF END CAPS, AND METAL CLIPS INCLUDED\*