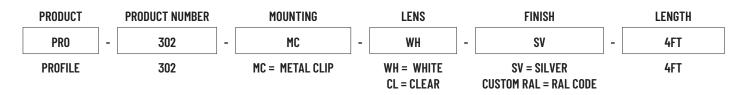

#### ORDERING INFORMATION

REV 11/24

#### ACCESSORIES (SOLD SEPARATELY)

| AA-PRO-302-PVT     | PAIR OF ADJUSTABLE CLIP (O - 222°) |
|--------------------|------------------------------------|
| AA-PRO-302-EC      | PAIR OF END CAPS                   |
| AA-PRO-302-MC      | PAIR OF METAL CLIPS                |
| AA-PRO-302-LENS-WH | 4FT WHITE LENS                     |
| AA-PRO-302-LENS-CL | 4FT CLEAR LENS                     |