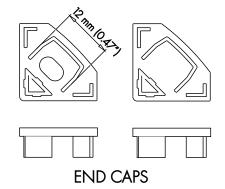

#### ACCESSORIES (SOLD SEPARATELY)

| AA-PRO-301-PVT         | PAIR OF ADJUSTABLE CLIP (0 - 222°) |  |
|------------------------|------------------------------------|--|
| AA-PRO-301-EC          | PAIR OF END CAPS                   |  |
| AA-PRO-301-MC          | PAIR OF METAL CLIPS                |  |
| AA-PRO-301-LENS-WH     | 4FT WHITE LENS                     |  |
| AA-PRO-301-LENS-BK     | 4FT BLACK LENS                     |  |
| AA-PRO-301-CONTLENS-BK | UP TO 80FT OF CONTINOUS BLACK LENS |  |
| AA-PRO-301-CONTLENS-WH | UP TO 80FT OF CONTINOUS WHITE LENS |  |
|                        |                                    |  |