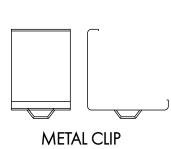

#### ACCESSORIES (SOLD SEPARATELY)

| AA-PRO-301-PVT         | PAIR OF ADJUSTABLE CLIP (0 - 222°) |  |
|------------------------|------------------------------------|--|
| AA-PRO-301-EC          | PAIR OF END CAPS                   |  |
| AA-PRO-301-MC          | PAIR OF METAL CLIPS                |  |
| AA-PRO-301-LENS-WH     | 4FT WHITE LENS                     |  |
| AA-PRO-301-LENS-BK     | 4FT BLACK LENS                     |  |
| AA-PRO-301-CONTLENS-BK | UP TO 80FT OF CONTINOUS BLACK LENS |  |
| AA-PRO-301-CONTLENS-WH | UP TO 80FT OF CONTINOUS WHITE LENS |  |
|                        |                                    |  |