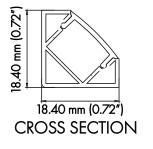

**DISTRIBUTOR:** 

CONTRACTOR:

TYPE

COMMENTS

 $\bigcirc$ 

| PHYSICAL                 |                                                                            |  |
|--------------------------|----------------------------------------------------------------------------|--|
| DIMENSIONS               | 18.40mm (0.72") WIDTH *18.40mm (0.72") HEIGHT* 1219.20mm (48")             |  |
| INTERNAL WIDTH           | 12mm (0.47")                                                               |  |
| MATERIALS                | 6063 ALUMINUM                                                              |  |
| BEAM ANGLE               | 75°                                                                        |  |
| MOUNTING                 | CORNER                                                                     |  |
| FINISH                   | ANODIZED SILVER OR CONSULT FACTORY FOR CUSTOM RAL COLORS                   |  |
| TAPE COMPATIBLITY        | K SERIES IP20 & IP67, J SERIES IP20 & IP67, C SERIES, G SERIES IP20 & IP67 |  |
| LENS & LIGHT LOSS FACTOR | T LOSS FACTOR WHITE = 30%, BLACK = 78%                                     |  |
|                          |                                                                            |  |