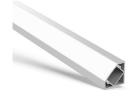

### PROFILE 301 IS A 45° CORNER MOUNTED 4 FOOT PROFILE Designed to be mounted to the corners of a room.

|     |      | -  |   |   |
|-----|------|----|---|---|
| PRI | n. I | ĿТ | • | ٠ |
|     | υu   | -  |   | • |

**DISTRIBUTOR:** 

CONTRACTOR:

TYPE

COMMENTS

 $\bigcirc$ 

| PHYSICAL                 |                                                                            |  |
|--------------------------|----------------------------------------------------------------------------|--|
| DIMENSIONS               | 18.40mm (0.72") WIDTH *18.40mm (0.72") HEIGHT* 1219.20mm (48")             |  |
| INTERNAL WIDTH           | 12mm (0.47")                                                               |  |
| MATERIALS                | 6063 ALUMINUM                                                              |  |
| BEAM ANGLE               | 75°                                                                        |  |
| MOUNTING                 | CORNER                                                                     |  |
| FINISH                   | ANODIZED SILVER OR CONSULT FACTORY FOR CUSTOM RAL COLORS                   |  |
| TAPE COMPATIBLITY        | K SERIES IP20 & IP67, J SERIES IP20 & IP67, C SERIES, G SERIES IP20 & IP67 |  |
| LENS & LIGHT LOSS FACTOR | T LOSS FACTOR WHITE = 30%, BLACK = 78%                                     |  |
|                          |                                                                            |  |