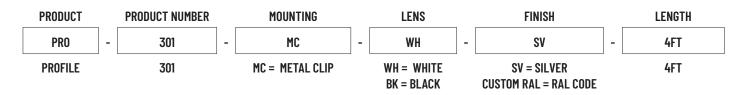

|  |
| BEAM ANGLE               | 75°                                                                        |  |
| MOUNTING                 | CORNER                                                                     |  |
| FINISH                   | ANODIZED SILVER OR CONSULT FACTORY FOR CUSTOM RAL COLORS                   |  |
| TAPE COMPATIBLITY        | K SERIES IP20 & IP67, J SERIES IP20 & IP67, C SERIES, G SERIES IP20 & IP67 |  |
| LENS & LIGHT LOSS FACTOR | T LOSS FACTOR WHITE = 30%, BLACK = 78%                                     |  |
|                          |                                                                            |  |

\*LENS, PAIR OF END CAPS, AND METAL CLIPS INCLUDED\*

### ORDERING INFORMATION



REV 11/24

ACE ILLUMINATIONS

# PRO-301 ALUMINUM PROFILE 301



#### ACCESSORIES (SOLD SEPARATELY)

| AA-PRO-301-PVT         | PAIR OF ADJUSTABLE CLIP (0 - 222°) |  |
|------------------------|------------------------------------|--|
| AA-PRO-301-EC          | PAIR OF END CAPS                   |  |
| AA-PRO-301-MC          | PAIR OF METAL CLIPS                |  |
| AA-PRO-301-LENS-WH     | 4FT WHITE LENS                     |  |
| AA-PRO-301-LENS-BK     | 4FT BLACK LENS                     |  |
| AA-PRO-301-CONTLENS-BK | UP TO 80FT OF CONTINOUS BLACK LENS |  |
| AA-PRO-301-CONTLENS-WH | UP TO 80FT OF CONTINOUS WHITE LENS |  |
|                        |                                    |  |

Ace Illuminations reserves the right to modify this specifcation without prior notice.