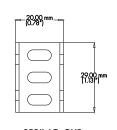

### **ACCESSORIES (SOLD SEPARATELY)**

| AA-PRO-205-EC          | PAIR OF END CAPS                   |
|------------------------|------------------------------------|
| AA-PRO-205-SC          | PAIR OF SPRING CLIPS               |
| AA-PRO-205-LENS-WH     | 4FT WHITE LENS                     |
| AA-PRO-205-CONTLENS-WH | UP TO 80FT OF CONTINOUS WHITE LENS |