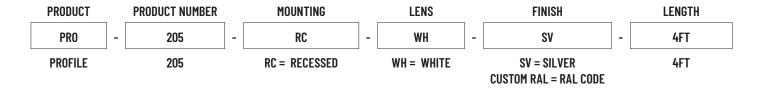

|  |
| MOUNTING                                                    | RECESSED                                                                  |  |
| FINISH                                                      | ANODIZED SILVER OR CONSULT FACTORY FOR CUSTOM RAL COLORS                  |  |
| TAPE COMPATIBLITY                                           | K SERIES IP20 &IP67, J SERIES IP20 & IP67, C SERIES, G SERIES IP20 & IP67 |  |
| LENS & LIGHT LOSS FACTOR                                    | WHITE = 30%                                                               |  |
| *LENS, PAIR OF END CAPS, AND PAIR OF SPRING CLIPS INCLUDED* |                                                                           |  |

## **ORDERING INFORMATION**



# PRO-205 | ALUMINUM PROFILE 205



### **ACCESSORIES (SOLD SEPARATELY)**

| AA-PRO-205-EC          | PAIR OF END CAPS                   |
|------------------------|------------------------------------|
| AA-PRO-205-SC          | PAIR OF SPRING CLIPS               |
| AA-PRO-205-LENS-WH     | 4FT WHITE LENS                     |
| AA-PRO-205-CONTLENS-WH | UP TO 80FT OF CONTINOUS WHITE LENS |