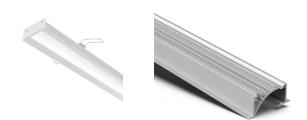

# PRO-205 | ALUMINUM PROFILE 205

PROFILE 205 IS A RECESSED MOUNTED 4 FOOT PROFILE CREATED TO PROVIDE INDIRECT ACCENT ILLUMINATION WHEN INTEGRATED INTO WALLS AND CEILINGS. THIS PROFILE CAN BE USED AS A STEP LIGHT.