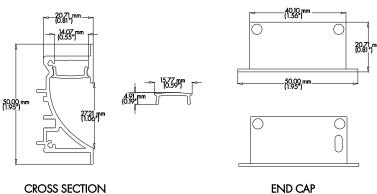

### **PHYSICAL**

| DIMENSIONS                                                  | 20.71mm (0.81") WIDTH *50mm (1.95") HEIGHT* 1219.20mm (48")               |  |
|-------------------------------------------------------------|---------------------------------------------------------------------------|--|
| INTERNAL WIDTH                                              | 14.07mm (0.55")                                                           |  |
| MATERIALS                                                   | 6063 ALUMINUM                                                             |  |
| BEAM ANGLE                                                  | 100°                                                                      |  |
| MOUNTING                                                    | RECESSED                                                                  |  |
| FINISH                                                      | ANODIZED SILVER OR CONSULT FACTORY FOR CUSTOM RAL COLORS                  |  |
| TAPE COMPATIBLITY                                           | K SERIES IP20 &IP67, J SERIES IP20 & IP67, C SERIES, G SERIES IP20 & IP67 |  |
| LENS & LIGHT LOSS FACTOR                                    | WHITE = 30%                                                               |  |
| *LENS, PAIR OF END CAPS, AND PAIR OF SPRING CLIPS INCLUDED* |                                                                           |  |