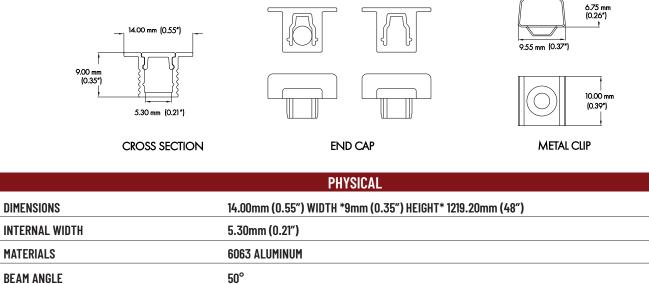

#### PROJECT:

**DISTRIBUTOR:** 

**CONTRACTOR:** 

TYPE

COMMENTS

9.55 mm (0.37"

Л

| MOUNTING                 | RECESSED                                                 |  |
|--------------------------|----------------------------------------------------------|--|
| FINISH                   | ANODIZED SILVER OR CONSULT FACTORY FOR CUSTOM RAL COLORS |  |
| TAPE COMPATIBLITY        | M SERIES                                                 |  |
| LENS & LIGHT LOSS FACTOR | WHITE = 30%, BLACK = 78%                                 |  |
|                          |                                                          |  |

\*LENS, PAIR OF END CAPS, AND PAIR OF METAL CLIPS INCLUDED\*