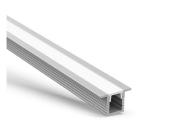

# PRO-204 ALUMINUM MINI PROFILE 204

ク Ace illuminations

PROFILE 204 IS A FLANGED RECESSED MOUNTED 4 FOOT MICRO PROFILE THAT DELIVERS LIGHT AT 40°. IT IS DESIGNED TO BE INSTALLED IN AREAS REQUIRING THE MOST DISCREET ACCENT LIGHTING LIKE MILLWORK, SHELVING AND DISPLAY CASES.