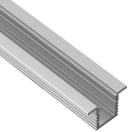

# PRO-204 ALUMINUM MINI PROFILE 204

ク Ace illuminations

PROFILE 204 IS A FLANGED RECESSED MOUNTED 4 FOOT MICRO PROFILE THAT DELIVERS LIGHT AT 40°. IT IS DESIGNED TO BE INSTALLED IN AREAS REQUIRING THE MOST DISCREET ACCENT LIGHTING LIKE MILLWORK, SHELVING AND DISPLAY CASES.