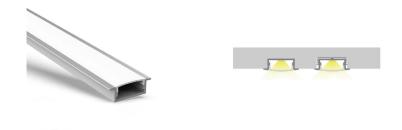

## PRO-203 | ALUMINUM PROFILE 203

PROFILE 203 IS A FLANGED RECESSED MOUNTED 4 FOOT PROFILE THAT PROVIDES A 110° FOR ANY RECESSED APPLICATIONS.

| PROJECT:     |  |
|--------------|--|
| DISTRIBUTOR: |  |
| CONTRACTOR:  |  |
| ТҮРЕ         |  |
| COMMENTS     |  |
|              |  |

### **PHYSICAL**

| DIMENSIONS                          | 30.50mm (1.20") WIDTH *11mm (0.43") HEIGHT* 1219.20mm (48") |
|-------------------------------------|-------------------------------------------------------------|
| INTERNAL WIDTH                      | 20.70mm (0.81")                                             |
| MATERIALS                           | 6063 ALUMINUM                                               |
| BEAM ANGLE                          | 110°                                                        |
| MOUNTING                            | RECESSED                                                    |
| FINISH                              | ANODIZED SILVER OR CONSULT FACTORY FOR CUSTOM RAL COLORS    |
| TAPE COMPATIBLITY                   | K SERIES, J SERIES, C SERIES, G SERIES                      |
| LENS & LIGHT LOSS FACTOR            | WHITE = 30%, CLEAR = 5%, BLACK = 78%                        |
| *LENS, PAIR OF END CAPS, AND PAIR O | OF METAL CLIPS INCLUDED*                                    |