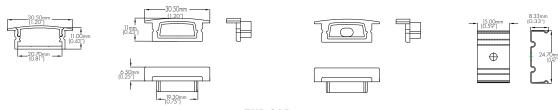

CROSS SECTION END CAP METAL CLIP

#### **ACCESSORIES (SOLD SEPARATELY)**

| AA-PRO-203-EC          | PAIR OF END CAPS                   |
|------------------------|------------------------------------|
| AA-PRO-203-MC          | PAIR OF METAL CLIPS                |
| AA-PRO-203-LENS-CL     | 4FT CLEAR LENS                     |
| AA-PRO-203-LENS-WH     | 4FT WHITE LENS                     |
| AA-PRO-203-LENS-BK     | 4FT BLACK LENS                     |
| AA-PRO-203-CONTLENS-BK | UP TO 80FT OF CONTINOUS BLACK LENS |
| AA-PRO-203-CONTLENS-CL | UP TO 80FT OF CONTINOUS CLEAR LENS |
| AA-PRO-203-CONTLENS-WH | UP TO 80FT OF CONTINOUS WHITE LENS |