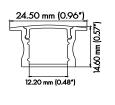

### **PHYSICAL**

| DIMENSIONS                           | 24.50mm (0.96") WIDTH *14.60mm (0.57") HEIGHT* 1219.20mm (48")            |
|--------------------------------------|---------------------------------------------------------------------------|
| INTERNAL WIDTH                       | 12.20mm (0.48")                                                           |
| MATERIALS                            | 6063 ALUMINUM                                                             |
| BEAM ANGLE                           | 60°                                                                       |
| MOUNTING                             | RECESSED                                                                  |
| FINISH                               | ANODIZED SILVER OR CONSULT FACTORY FOR CUSTOM RAL COLORS                  |
| TAPE COMPATIBLITY                    | K SERIES IP20 &IP67, J SERIES IP20 & IP67, C SERIES, G SERIES IP20 & IP67 |
| LENS & LIGHT LOSS FACTOR             | WHITE = 30%, CLEAR = 5%, BLACK = 78%                                      |
| *LENS, PAIR OF END CAPS, AND PAIR OF | F METAL CLIPS INCLUDED*                                                   |