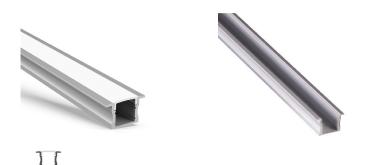

# PRO-202 | ALUMINUM PROFILE 202

PROFILE 202 IS A RECESSED MOUNTED 4 FOOT FLANGED PROFILE THAT CAN BE MOUNTED IN PRE-MADE DRYWALL SLOTS.

| PROJECT:     |  |
|--------------|--|
| DISTRIBUTOR: |  |
| CONTRACTOR:  |  |
| ГҮРЕ         |  |
| COMMENTS     |  |
|              |  |

**CROSS SECTION** 

**ENDCAP** 

METAL CLIP