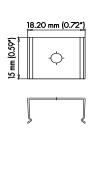

### **ACCESSORIES (SOLD SEPARATELY)**

| AA-PRO-202-EC          | PAIR OF END CAPS                   |
|------------------------|------------------------------------|
| AA-PRO-202-MC          | PAIR OF METAL CLIPS                |
| AA-PRO-202-LENS-CL     | 4FT CLEAR LENS                     |
| AA-PRO-202-LENS-WH     | 4FT WHITE LENS                     |
| AA-PRO-202-LENS-BK     | 4FT BLACK LENS                     |
| AA-PRO-202-CONTLENS-BK | UP TO 80FT OF CONTINOUS BLACK LENS |
| AA-PRO-202-CONTLENS-CL | UP TO 80FT OF CONTINOUS CLEAR LENS |
| AA-PRO-202-CONTLENS-WH | UP TO 80FT OF CONTINOUS WHITE LENS |