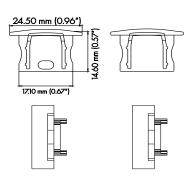

### **ACCESSORIES (SOLD SEPARATELY)**

| AA-PRO-202-EC          | PAIR OF END CAPS                   |
|------------------------|------------------------------------|
| AA-PRO-202-MC          | PAIR OF METAL CLIPS                |
| AA-PRO-202-LENS-CL     | 4FT CLEAR LENS                     |
| AA-PRO-202-LENS-WH     | 4FT WHITE LENS                     |
| AA-PRO-202-LENS-BK     | 4FT BLACK LENS                     |
| AA-PRO-202-CONTLENS-BK | UP TO 80FT OF CONTINOUS BLACK LENS |
| AA-PRO-202-CONTLENS-CL | UP TO 80FT OF CONTINOUS CLEAR LENS |
| AA-PRO-202-CONTLENS-WH | UP TO 80FT OF CONTINOUS WHITE LENS |