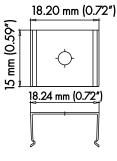

### PROFILE 201 IS A RECESSED MOUNTED 4 FOOT FLANGED PROFILE Designed to be installed in recessed applications.

**PROJECT:** 

**DISTRIBUTOR:** 

CONTRACTOR:

TYPE

COMMENTS

**CROSS SECTION** 

#### END CAP

| PHYSICAL                 |                                                                            |  |
|--------------------------|----------------------------------------------------------------------------|--|
| DIMENSIONS               | 23mm (0.91") WIDTH *8.50mm (0.49") HEIGHT* 1219.20mm (48")                 |  |
| INTERNAL WIDTH           | 12.20mm (0.48")                                                            |  |
| MATERIALS                | 6063 ALUMINUM                                                              |  |
| BEAM ANGLE               | 100°                                                                       |  |
| MOUNTING                 | RECESSED                                                                   |  |
| FINISH                   | ANODIZED SILVER OR CONSULT FACTORY FOR CUSTOM RAL COLORS                   |  |
| TAPE COMPATIBLITY        | K SERIES IP20 & IP67, J SERIES IP20 & IP67, C SERIES, G SERIES IP20 & IP67 |  |
| LENS & LIGHT LOSS FACTOR | WHITE = 30%, CLEAR = 5%, BLACK = 78%                                       |  |
|                          |                                                                            |  |