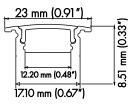

#### END CAP

| PHYSICAL                 |                                                                            |  |
|--------------------------|----------------------------------------------------------------------------|--|
| DIMENSIONS               | 23mm (0.91") WIDTH *8.50mm (0.49") HEIGHT* 1219.20mm (48")                 |  |
| INTERNAL WIDTH           | 12.20mm (0.48")                                                            |  |
| MATERIALS                | 6063 ALUMINUM                                                              |  |
| BEAM ANGLE               | 100°                                                                       |  |
| MOUNTING                 | RECESSED                                                                   |  |
| FINISH                   | ANODIZED SILVER OR CONSULT FACTORY FOR CUSTOM RAL COLORS                   |  |
| TAPE COMPATIBLITY        | K SERIES IP20 & IP67, J SERIES IP20 & IP67, C SERIES, G SERIES IP20 & IP67 |  |
| LENS & LIGHT LOSS FACTOR | WHITE = 30%, CLEAR = 5%, BLACK = 78%                                       |  |
|                          |                                                                            |  |