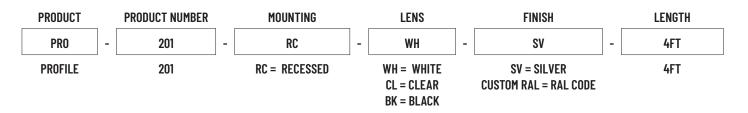

|  |
| BEAM ANGLE               | 100°                                                                       |  |
| MOUNTING                 | RECESSED                                                                   |  |
| FINISH                   | ANODIZED SILVER OR CONSULT FACTORY FOR CUSTOM RAL COLORS                   |  |
| TAPE COMPATIBLITY        | K SERIES IP20 & IP67, J SERIES IP20 & IP67, C SERIES, G SERIES IP20 & IP67 |  |
| LENS & LIGHT LOSS FACTOR | WHITE = 30%, CLEAR = 5%, BLACK = 78%                                       |  |
|                          |                                                                            |  |

\*LENS, PAIR OF END CAPS, AND PAIR OF METAL CLIPS INCLUDED\*

### ORDERING INFORMATION



REV 11/24

ACE ILLUMINATIONS

# PRO-201 ALUMINUM PROFILE 201



#### ACCESSORIES (SOLD SEPARATELY)

| AA-PRO-201-EC          | PAIR OF END CAPS                   |
|------------------------|------------------------------------|
| AA-PRO-201-MC          | PAIR OF METAL CLIPS                |
| AA-PRO-201-LENS-CL     | 4FT CLEAR LENS                     |
| AA-PRO-201-LENS-WH     | 4FT WHITE LENS                     |
| AA-PRO-201-LENS-BK     | 4FT BLACK LENS                     |
| AA-PRO-201-CONTLENS-BK | UP TO 80FT OF CONTINOUS BLACK LENS |
| AA-PRO-201-CONTLENS-CL | UP TO 80FT OF CONTINOUS CLEAR LENS |
| AA-PRO-201-CONTLENS-WH | UP TO 80FT OF CONTINOUS WHITE LENS |
|                        |                                    |

Ace Illuminations reserves the right to modify this speci