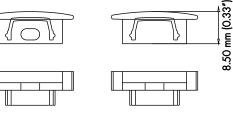

### METAL CLIP

#### END CAP

| PHYSICAL                 |                                                                            |  |
|--------------------------|----------------------------------------------------------------------------|--|
| DIMENSIONS               | 23mm (0.91") WIDTH *8.50mm (0.49") HEIGHT* 1219.20mm (48")                 |  |
| INTERNAL WIDTH           | 12.20mm (0.48")                                                            |  |
| MATERIALS                | 6063 ALUMINUM                                                              |  |
| BEAM ANGLE               | 100°                                                                       |  |
| MOUNTING                 | RECESSED                                                                   |  |
| FINISH                   | ANODIZED SILVER OR CONSULT FACTORY FOR CUSTOM RAL COLORS                   |  |
| TAPE COMPATIBLITY        | K SERIES IP20 & IP67, J SERIES IP20 & IP67, C SERIES, G SERIES IP20 & IP67 |  |
| LENS & LIGHT LOSS FACTOR | WHITE = 30%, CLEAR = 5%, BLACK = 78%                                       |  |
|                          |                                                                            |  |

\*LENS, PAIR OF END CAPS, AND PAIR OF METAL CLIPS INCLUDED\*