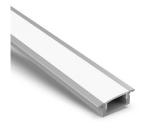

### PROFILE 201 IS A RECESSED MOUNTED 4 FOOT FLANGED PROFILE Designed to be installed in recessed applications.

**PROJECT:** 

**DISTRIBUTOR:** 

CONTRACTOR:

TYPE

COMMENTS

**CROSS SECTION** 