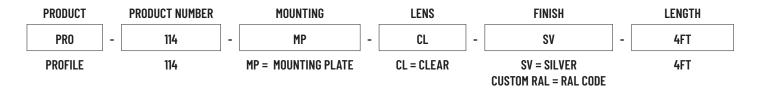

UM                                                             |  |
| BEAM ANGLE                        | 80°                                                                       |  |
| MOUNTING                          | SURFACE                                                                   |  |
| FINISH                            | ANODIZED SILVER OR CONSULT FACTORY FOR CUSTOM RAL COLORS                  |  |
| TAPE COMPATIBLITY                 | K SERIES IP20 &IP67, J SERIES IP20 & IP67, C SERIES, G SERIES IP20 & IP67 |  |
| LENS & LIGHT LOSS FACTOR          | CLEAR = 5%                                                                |  |
| *LENS, PAIR OF END CAPS, AND MOUN | TING PLATE INCLUDED*                                                      |  |

## **ORDERING INFORMATION**



## PRO-114 | ALUMINUM PROFILE 114



## **ACCESSORIES (SOLD SEPARATELY)**

| AA-PRO-114-EC      | PAIR OF END CAPS |
|--------------------|------------------|
| AA-PRO-114-LENS-CL | 4FT CLEAR LENS   |
| AA-PRO-114-MP      | MOUNTING PLATE   |