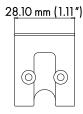

**CROSS SECTION** 

FIRST INTERIOR END CAP

SECOND INTERIOR END CAP

EXTERIOR END CAP

| D | ш | vel | $\mathbf{c}$ | ш |
|---|---|-----|--------------|---|
| г | п | ΙOΙ | CA           | L |

| DIMENSIONS                        | 28mm (1.10") WIDTH *33mm (1.30") HEIGHT* 1219.20mm (48")                  |  |
|-----------------------------------|---------------------------------------------------------------------------|--|
| INTERNAL WIDTH                    | 11.40mm (0.45")                                                           |  |
| MATERIALS                         | 6063 ALUMINUM                                                             |  |
| BEAM ANGLE                        | 80°                                                                       |  |
| MOUNTING                          | SURFACE                                                                   |  |
| FINISH                            | ANODIZED SILVER OR CONSULT FACTORY FOR CUSTOM RAL COLORS                  |  |
| TAPE COMPATIBLITY                 | K SERIES IP20 &IP67, J SERIES IP20 & IP67, C SERIES, G SERIES IP20 & IP67 |  |
| LENS & LIGHT LOSS FACTOR          | CLEAR = 5%                                                                |  |
| *LENS, PAIR OF END CAPS, AND MOUN | TING PLATE INCLUDED*                                                      |  |