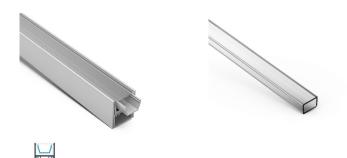

## PRO-114 | ALUMINUM PROFILE 114

PROFILE 114 IS A SURFACE MOUNTED 4 FOOT GRAZER PROFILE DESIGNED TO BE INSTALLED IN AREAS WHERE 80° WALL WASHING IS NEEDED.

| PROJECT:     |  |
|--------------|--|
| DISTRIBUTOR: |  |
| CONTRACTOR:  |  |
| ТҮРЕ         |  |
| COMMENTS     |  |