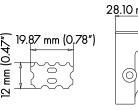

## **ACCESSORIES (SOLD SEPARATELY)**

| AA-PRO-114-EC      | PAIR OF END CAPS |
|--------------------|------------------|
| AA-PRO-114-LENS-CL | 4FT CLEAR LENS   |
| AA-PRO-114-MP      | MOUNTING PLATE   |