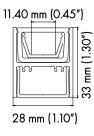

**CROSS SECTION** 

FIRST INTERIOR END CAP

SECOND INTERIOR END CAP

EXTERIOR END CAP

| D | ш | vel | $\mathbf{c}$ | ш |
|---|---|-----|--------------|---|
| г | п | ΙOΙ | CA           | L |

| DIMENSIONS                        | 28mm (1.10") WIDTH *33mm (1.30") HEIGHT* 1219.20mm (48")                  |  |
|-----------------------------------|---------------------------------------------------------------------------|--|
| INTERNAL WIDTH                    | 11.40mm (0.45")                                                           |  |
| MATERIALS                         | 6063 ALUMINUM                                                             |  |
| BEAM ANGLE                        | 80°                                                                       |  |
| MOUNTING                          | SURFACE                                                                   |  |
| FINISH                            | ANODIZED SILVER OR CONSULT FACTORY FOR CUSTOM RAL COLORS                  |  |
| TAPE COMPATIBLITY                 | K SERIES IP20 &IP67, J SERIES IP20 & IP67, C SERIES, G SERIES IP20 & IP67 |  |
| LENS & LIGHT LOSS FACTOR          | CLEAR = 5%                                                                |  |
| *LENS, PAIR OF END CAPS, AND MOUN | TING PLATE INCLUDED*                                                      |  |