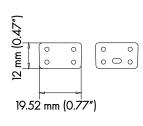

## **ACCESSORIES (SOLD SEPARATELY)**

| AA-PRO-114-EC      | PAIR OF END CAPS |
|--------------------|------------------|
| AA-PRO-114-LENS-CL | 4FT CLEAR LENS   |
| AA-PRO-114-MP      | MOUNTING PLATE   |