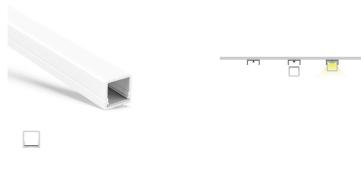

## PRO-113 | ALUMINUM PROFILE 113

END CAP W/ HOLE

PROFILE 113 IS A SURFACE MOUNTED 4 FOOT PROFILE THAT Illuminates on 3 sides to provide 160° of evenly distributed Light along with transparent end caps making profiles Installed end to end look like a single run.