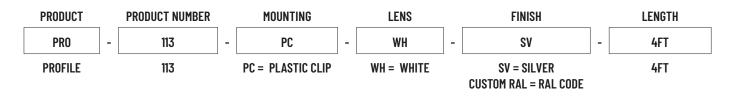

|  |
| BEAM ANGLE                          | 160°                                                                       |  |
| MOUNTING                            | WALL / SURFACE                                                             |  |
| FINISH                              | ANODIZED SILVER OR CONSULT FACTORY FOR CUSTOM RAL COLORS                   |  |
| TAPE COMPATIBLITY                   | K SERIES IP20 & IP67, J SERIES IP20 & IP67, C SERIES, G SERIES IP20 & IP67 |  |
| LENS & LIGHT LOSS FACTOR            | WHITE = 30%                                                                |  |
| *LENS, PAIR OF END CAPS, AND PAIR O | F PLASTIC CLIPS INCLUDED*                                                  |  |

## ORDERING INFORMATION





## PRO-113 | ALUMINUM PROFILE 113



## ACCESSORIES (SOLD SEPARATELY)

| AA-PRO-113-EC      | PAIR OF END CAPS      |
|--------------------|-----------------------|
| AA-PRO-113-LENS-WH | 4FT WHITE LENS        |
| AA-PRO-113-PC      | PAIR OF PLASTIC CLIPS |

Ace Illuminations reserves the right to modify this specifcation without prior notice.