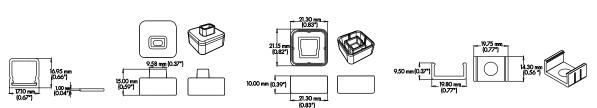

**CROSS SECTION** 

DISTRIBUTOR:

CONTRACTOR:

TYPE

COMMENTS

END CAP

PLASTIC CLIP

| PHYSICAL                            |                                                                            |  |
|-------------------------------------|----------------------------------------------------------------------------|--|
| DIMENSIONS                          | 17.10mm (0.67") WIDTH *16.95mm (0.66") HEIGHT* 1219.20mm (48")             |  |
| INTERNAL WIDTH                      | 12.10mm (0.47")                                                            |  |
| MATERIALS                           | 6063 ALUMINUM                                                              |  |
| BEAM ANGLE                          | 160°                                                                       |  |
| MOUNTING                            | WALL / SURFACE                                                             |  |
| FINISH                              | ANODIZED SILVER OR CONSULT FACTORY FOR CUSTOM RAL COLORS                   |  |
| TAPE COMPATIBLITY                   | K SERIES IP20 & IP67, J SERIES IP20 & IP67, C SERIES, G SERIES IP20 & IP67 |  |
| LENS & LIGHT LOSS FACTOR            | WHITE = 30%                                                                |  |
| *LENS, PAIR OF END CAPS, AND PAIR O | F PLASTIC CLIPS INCLUDED*                                                  |  |

## ACCESSORIES (SOLD SEPARATELY)

| AA-PRO-113-EC      | PAIR OF END CAPS      |
|--------------------|-----------------------|
| AA-PRO-113-LENS-WH | 4FT WHITE LENS        |
| AA-PRO-113-PC      | PAIR OF PLASTIC CLIPS |