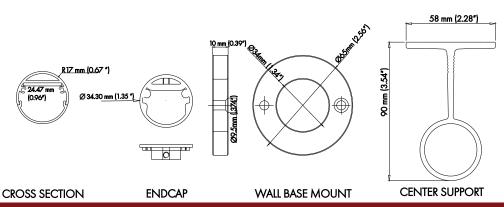

### PHYSICAL

| DIMENSIONS                                                              | Ø 34mm (1.34") WIDTH * 1219.20mm (48")                                    |  |
|-------------------------------------------------------------------------|---------------------------------------------------------------------------|--|
| INTERNAL WIDTH                                                          | 24.47mm (0.96")                                                           |  |
| MATERIALS                                                               | 6063 ALUMINUM                                                             |  |
| BEAM ANGLE                                                              | 90°                                                                       |  |
| MOUNTING                                                                | SURFACE                                                                   |  |
| FINISH                                                                  | ANODIZED SILVER OR CONSULT FACTORY FOR CUSTOM RAL COLORS                  |  |
| TAPE COMPATIBLITY                                                       | K SERIES IP20 &IP67, J SERIES IP20 & IP67, C SERIES, G SERIES IP20 & IP67 |  |
| LENS & LIGHT LOSS FACTOR                                                | WHITE = 30%, BLACK = 78%                                                  |  |
| *LENS, PAIR OF WALL BRACKETS, AND PAIR OF CENTER SUPPORT BARS INCLUDED* |                                                                           |  |

### **ACCESSORIES (SOLD SEPARATELY)**

| AA-PRO-112-EC      | PAIR OF END CAPS                 |
|--------------------|----------------------------------|
| AA-PRO-112-WB      | WALL BRACKET/ CENTER SUPPORT BAR |
| AA-PRO-112-LENS-BK | 4FT BLACK LENS                   |
| AA-PRO-112-LENS-WH | 4FT WHITE LENS                   |