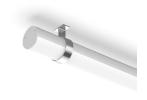

## PRO-112 | ALUMINUM PROFILE 112

PROFILE 112 IS AN ILLUMINATED 4 FOOT CLOSET ROD PROFILE. IT IS WALL MOUNTED WITH A CENTER SUPPORT FOR ADDED STABILITY.

| PROJECT:     |  |
|--------------|--|
| DISTRIBUTOR: |  |
| CONTRACTOR:  |  |
| ТҮРЕ         |  |
| COMMENTS     |  |