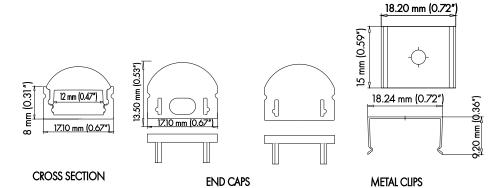

### PHYSICAL

| DIMENSIONS                             | 17.10mm (0.67") WIDTH *13.50mm (0.53") HEIGHT* 1219.20mm (48")            |
|----------------------------------------|---------------------------------------------------------------------------|
| INTERNAL WIDTH                         | 12mm (0.47")                                                              |
| MATERIALS                              | 6063 ALUMINUM                                                             |
| BEAM ANGLE                             | 60°                                                                       |
| MOUNTING                               | SURFACE                                                                   |
| FINISH                                 | ANODIZED SILVER OR CONSULT FACTORY FOR CUSTOM RAL COLORS                  |
| TAPE COMPATIBLITY                      | K SERIES IP20 &IP67, J SERIES IP20 & IP67, C SERIES, G SERIES IP20 & IP67 |
| LENS & LIGHT LOSS FACTOR               | CLEAR = 5%                                                                |
| *LENS, PAIR OF END CAPS, AND PAIR OF N | METALS CLIPS INCLUDED*                                                    |

### **ACCESSORIES (SOLD SEPARATELY)**

| AA-PRO-PVT         | PAIR OF ADJUSTABLE CLIPS ( 0-222° ) MUST USE METAL CLIP WITH IT |  |
|--------------------|-----------------------------------------------------------------|--|
| AA-PRO-111-EC      | PAIR OF END CAPS                                                |  |
| AA-PRO-111-MC      | PAIR OF METAL CLIPS                                             |  |
| AA-PRO-111-LENS-CL | 4FT CLEAR LENS                                                  |  |