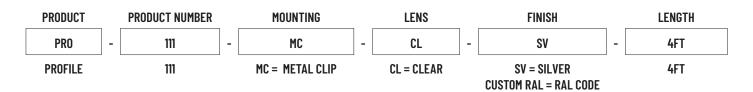

|
| BEAM ANGLE                             | 60°                                                                       |
| MOUNTING                               | SURFACE                                                                   |
| FINISH                                 | ANODIZED SILVER OR CONSULT FACTORY FOR CUSTOM RAL COLORS                  |
| TAPE COMPATIBLITY                      | K SERIES IP20 &IP67, J SERIES IP20 & IP67, C SERIES, G SERIES IP20 & IP67 |
| LENS & LIGHT LOSS FACTOR               | CLEAR = 5%                                                                |
| *LENS, PAIR OF END CAPS, AND PAIR OF N | METALS CLIPS INCLUDED*                                                    |

## **ORDERING INFORMATION**



# PRO-111 | ALUMINUM PROFILE 111



### **ACCESSORIES (SOLD SEPARATELY)**

| AA-PRO-PVT         | PAIR OF ADJUSTABLE CLIPS ( 0-222° ) MUST USE METAL CLIP WITH IT |  |
|--------------------|-----------------------------------------------------------------|--|
| AA-PRO-111-EC      | PAIR OF END CAPS                                                |  |
| AA-PRO-111-MC      | PAIR OF METAL CLIPS                                             |  |
| AA-PRO-111-LENS-CL | 4FT CLEAR LENS                                                  |  |