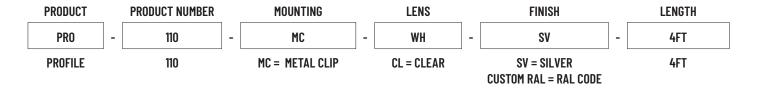

63 ALUMINUM                                                             |
| BEAM ANGLE                          | 10°, 30°, 60°, 90°                                                        |
| MOUNTING                            | SURFACE                                                                   |
| FINISH                              | ANODIZED SILVER OR CONSULT FACTORY FOR CUSTOM RAL COLORS                  |
| TAPE COMPATIBLITY                   | K SERIES IP20 &IP67, J SERIES IP20 & IP67, C SERIES, G SERIES IP20 & IP67 |
| LENS & LIGHT LOSS FACTOR            | CLEAR = 5%                                                                |
| *LENS, PAIR OF END CAPS, AND PAIR O | F METALS CLIPS INCLUDED*                                                  |

## **ORDERING INFORMATION**



# PRO-110 | ALUMINUM PROFILE 110



### **ACCESSORIES (SOLD SEPARATELY)**

| AA-PRO-PVT         | PAIR OF ADJUSTABLE CLIPS ( 0-222° ) MUST USE METAL CLIP WITH IT |  |
|--------------------|-----------------------------------------------------------------|--|
| AA-PRO-110-EC      | PAIR OF END CAPS                                                |  |
| AA-PRO-110-MC      | PAIR OF METAL CLIPS                                             |  |
| AA-PRO-110-LENS-CL | 4FT CLEAR LENS                                                  |  |