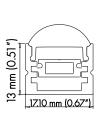

### PHYSICAL

| DIMENSIONS                          | 17.10mm (0.67") WIDTH *17.90mm (0.70") HEIGHT* 1219.20mm (48")            |
|-------------------------------------|---------------------------------------------------------------------------|
| INTERNAL WIDTH                      | 10.70mm (0.42")                                                           |
| MATERIALS                           | 6063 ALUMINUM                                                             |
| BEAM ANGLE                          | 10°, 30°, 60°, 90°                                                        |
| MOUNTING                            | SURFACE                                                                   |
| FINISH                              | ANODIZED SILVER OR CONSULT FACTORY FOR CUSTOM RAL COLORS                  |
| TAPE COMPATIBLITY                   | K SERIES IP20 &IP67, J SERIES IP20 & IP67, C SERIES, G SERIES IP20 & IP67 |
| LENS & LIGHT LOSS FACTOR            | CLEAR = 5%                                                                |
| *LENS, PAIR OF END CAPS, AND PAIR O | F METALS CLIPS INCLUDED*                                                  |