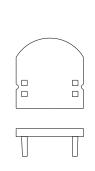

# PRO-110 | ALUMINUM PROFILE 110



PROFILE 110 IS A SURFACE MOUNT 4 FOOT GRAZER THAT COMES WITH 10°/30°/60°/90°0PTIC OPTIONS. DIODES ARE VISIBLE WITH OPTIC.

| PROJECT:     |  |
|--------------|--|
| DISTRIBUTOR: |  |
| CONTRACTOR:  |  |
| ТҮРЕ         |  |
| COMMENTS     |  |













**CROSS SECTION** 

**END CAPS** 

METAL CLIP

### PHYSICAL

| DIMENSIONS                          | 17.10mm (0.67") WIDTH *17.90mm (0.70") HEIGHT* 1219.20mm (48")            |
|-------------------------------------|---------------------------------------------------------------------------|
| INTERNAL WIDTH                      | 10.70mm (0.42")                                                           |
| MATERIALS                           | 6063 ALUMINUM                                                             |
| BEAM ANGLE                          | 10°, 30°, 60°, 90°                                                        |
| MOUNTING                            | SURFACE                                                                   |
| FINISH                              |