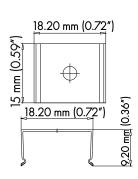

### PHYSICAL

| DIMENSIONS                          | 17.10mm (0.67") WIDTH *17.90mm (0.70") HEIGHT* 1219.20mm (48")            |
|-------------------------------------|---------------------------------------------------------------------------|
| INTERNAL WIDTH                      | 10.70mm (0.42")                                                           |
| MATERIALS                           | 6063 ALUMINUM                                                             |
| BEAM ANGLE                          | 10°, 30°, 60°, 90°                                                        |
| MOUNTING                            | SURFACE                                                                   |
| FINISH                              | ANODIZED SILVER OR CONSULT FACTORY FOR CUSTOM RAL COLORS                  |
| TAPE COMPATIBLITY                   | K SERIES IP20 &IP67, J SERIES IP20 & IP67, C SERIES, G SERIES IP20 & IP67 |
| LENS & LIGHT LOSS FACTOR            | CLEAR = 5%                                                                |
| *LENS, PAIR OF END CAPS, AND PAIR O | F METALS CLIPS INCLUDED*                                                  |