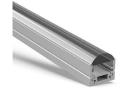

# PRO-110 | ALUMINUM PROFILE 110

PROFILE 110 IS A SURFACE MOUNT 4 FOOT GRAZER THAT COMES WITH 10°/30°/60°/90°0PTIC OPTIONS. DIODES ARE VISIBLE WITH OPTIC.

| PROJECT:     |  |
|--------------|--|
| DISTRIBUTOR: |  |
| CONTRACTOR:  |  |
| ТҮРЕ         |  |
| COMMENTS     |  |

**CROSS SECTION** 

**END CAPS** 

METAL CLIP