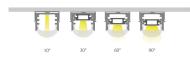

# PRO-110 | ALUMINUM PROFILE 110

PROFILE 110 IS A SURFACE MOUNT 4 FOOT GRAZER THAT COMES WITH 10°/30°/60°/90°0PTIC OPTIONS. DIODES ARE VISIBLE WITH OPTIC.

| PROJECT:     |  |
|--------------|--|
| DISTRIBUTOR: |  |
| CONTRACTOR:  |  |
| ТҮРЕ         |  |
| COMMENTS     |  |

### PHYSICAL

| DIMENSIONS                          | 17.10mm (0.67") WIDTH *17.90mm (0.70") HEIGHT* 1219.20mm (48")            |
|-------------------------------------|---------------------------------------------------------------------------|
| INTERNAL WIDTH                      | 10.70mm (0.42")                                                           |
| MATERIALS                           | 6063 ALUMINUM                                                             |
| BEAM ANGLE                          | 10°, 30°, 60°, 90°                                                        |
| MOUNTING                            | SURFACE                                                                   |
| FINISH                              | ANODIZED SILVER OR CONSULT FACTORY FOR CUSTOM RAL COLORS                  |
| TAPE COMPATIBLITY                   | K SERIES IP20 &IP67, J SERIES IP20 & IP67, C SERIES, G SERIES IP20 & IP67 |
| LENS & LIGHT LOSS FACTOR            | CLEAR = 5%                                                                |
| *LENS, PAIR OF END CAPS, AND PAIR O | F METALS CLIPS INCLUDED*                                                  |