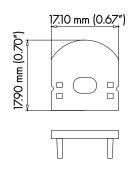

### PHYSICAL

| DIMENSIONS                          | 17.10mm (0.67") WIDTH *17.90mm (0.70") HEIGHT* 1219.20mm (48")            |
|-------------------------------------|---------------------------------------------------------------------------|
| INTERNAL WIDTH                      | 10.70mm (0.42")                                                           |
| MATERIALS                           | 6063 ALUMINUM                                                             |
| BEAM ANGLE                          | 10°, 30°, 60°, 90°                                                        |
| MOUNTING                            | SURFACE                                                                   |
| FINISH                              | ANODIZED SILVER OR CONSULT FACTORY FOR CUSTOM RAL COLORS                  |
| TAPE COMPATIBLITY                   | K SERIES IP20 &IP67, J SERIES IP20 & IP67, C SERIES, G SERIES IP20 & IP67 |
| LENS & LIGHT LOSS FACTOR            | CLEAR = 5%                                                                |
| *LENS, PAIR OF END CAPS, AND PAIR O | F METALS CLIPS INCLUDED*                                                  |