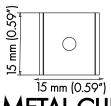

**CROSS SECTION** 

**END CAP** 

METAL CLIP

### **PHYSICAL**

| DIMENSIONS                                                  | 20mm (0.79") WIDTH *20mm (0.79") HEIGHT* 1219.20mm (48")                  |
|-------------------------------------------------------------|---------------------------------------------------------------------------|
| INTERNAL WIDTH                                              | 17mm (0.67")                                                              |
| MATERIALS                                                   | 6063 ALUMINUM                                                             |
| BEAM ANGLE                                                  | 65°                                                                       |
| MOUNTING                                                    | WALL / SURFACE / SUSPENSION                                               |
| FINISH                                                      | ANODIZED SILVER OR CONSULT FACTORY FOR CUSTOM RAL COLORS                  |
| TAPE COMPATIBLITY                                           | K SERIES IP20 &IP67, J SERIES IP20 & IP67, C SERIES, G SERIES IP20 & IP67 |
| LENS & LIGHT LOSS FACTOR                                    | WHITE = 30%, CLEAR = 5%, BLACK = 78%                                      |
| *LENS, PAIR OF END CAPS, AND PAIR OF METALS CLIPS INCLUDED* |                                                                           |