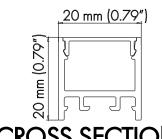

**CROSS SECTION** 

**END CAP** 

METAL CLIP

### **PHYSICAL**

| DIMENSIONS                                                  | 20mm (0.79") WIDTH *20mm (0.79") HEIGHT* 1219.20mm (48")                  |
|-------------------------------------------------------------|---------------------------------------------------------------------------|
| INTERNAL WIDTH                                              | 17mm (0.67")                                                              |
| MATERIALS                                                   | 6063 ALUMINUM                                                             |
| BEAM ANGLE                                                  | 65°                                                                       |
| MOUNTING                                                    | WALL / SURFACE / SUSPENSION                                               |
| FINISH                                                      | ANODIZED SILVER OR CONSULT FACTORY FOR CUSTOM RAL COLORS                  |
| TAPE COMPATIBLITY                                           | K SERIES IP20 &IP67, J SERIES IP20 & IP67, C SERIES, G SERIES IP20 & IP67 |
| LENS & LIGHT LOSS FACTOR                                    | WHITE = 30%, CLEAR = 5%, BLACK = 78%                                      |
| *LENS, PAIR OF END CAPS, AND PAIR OF METALS CLIPS INCLUDED* |                                                                           |