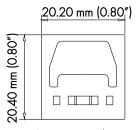

### **PHYSICAL**

| DIMENSIONS                                                  | 20mm (0.79") WIDTH *20mm (0.79") HEIGHT* 1219.20mm (48")                  |
|-------------------------------------------------------------|---------------------------------------------------------------------------|
| INTERNAL WIDTH                                              | 17mm (0.67")                                                              |
| MATERIALS                                                   | 6063 ALUMINUM                                                             |
| BEAM ANGLE                                                  | 65°                                                                       |
| MOUNTING                                                    | WALL / SURFACE / SUSPENSION                                               |
| FINISH                                                      | ANODIZED SILVER OR CONSULT FACTORY FOR CUSTOM RAL COLORS                  |
| TAPE COMPATIBLITY                                           | K SERIES IP20 &IP67, J SERIES IP20 & IP67, C SERIES, G SERIES IP20 & IP67 |
| LENS & LIGHT LOSS FACTOR                                    | WHITE = 30%, CLEAR = 5%, BLACK = 78%                                      |
| *LENS, PAIR OF END CAPS, AND PAIR OF METALS CLIPS INCLUDED* |                                                                           |