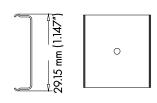

### **PHYSICAL**

| DIMENSIONS                          | 41.90mm (1.65") WIDTH *35mm (1.38") HEIGHT* 1219.20mm (48")               |
|-------------------------------------|---------------------------------------------------------------------------|
| INTERNAL WIDTH                      | 31.20mm (1.23")                                                           |
| MATERIALS                           | 6063 ALUMINUM                                                             |
| BEAM ANGLE                          | 60°                                                                       |
| MOUNTING                            | WALL / SURFACE                                                            |
| FINISH                              | ANODIZED SILVER OR CONSULT FACTORY FOR CUSTOM RAL COLORS                  |
| TAPE COMPATIBLITY                   | K SERIES IP20 &IP67, J SERIES IP20 & IP67, C SERIES, G SERIES IP20 & IP67 |
| LENS & LIGHT LOSS FACTOR            | WHITE = 30%, CLEAR = 5%, BLACK = 78%                                      |
| *LENS, PAIR OF END CAPS, AND PAIR O | F METALS CLIPS INCLUDED*                                                  |