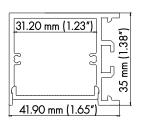

### **PHYSICAL**

| DIMENSIONS                          | 41.90mm (1.65") WIDTH *35mm (1.38") HEIGHT* 1219.20mm (48")               |
|-------------------------------------|---------------------------------------------------------------------------|
| INTERNAL WIDTH                      | 31.20mm (1.23")                                                           |
| MATERIALS                           | 6063 ALUMINUM                                                             |
| BEAM ANGLE                          | 60°                                                                       |
| MOUNTING                            | WALL / SURFACE                                                            |
| FINISH                              | ANODIZED SILVER OR CONSULT FACTORY FOR CUSTOM RAL COLORS                  |
| TAPE COMPATIBLITY                   | K SERIES IP20 &IP67, J SERIES IP20 & IP67, C SERIES, G SERIES IP20 & IP67 |
| LENS & LIGHT LOSS FACTOR            | WHITE = 30%, CLEAR = 5%, BLACK = 78%                                      |
| *LENS, PAIR OF END CAPS, AND PAIR O | F METALS CLIPS INCLUDED*                                                  |