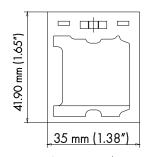

### **PHYSICAL**

| DIMENSIONS                          | 41.90mm (1.65") WIDTH *35mm (1.38") HEIGHT* 1219.20mm (48")               |
|-------------------------------------|---------------------------------------------------------------------------|
| INTERNAL WIDTH                      | 31.20mm (1.23")                                                           |
| MATERIALS                           | 6063 ALUMINUM                                                             |
| BEAM ANGLE                          | 60°                                                                       |
| MOUNTING                            | WALL / SURFACE                                                            |
| FINISH                              | ANODIZED SILVER OR CONSULT FACTORY FOR CUSTOM RAL COLORS                  |
| TAPE COMPATIBLITY                   | K SERIES IP20 &IP67, J SERIES IP20 & IP67, C SERIES, G SERIES IP20 & IP67 |
| LENS & LIGHT LOSS FACTOR            | WHITE = 30%, CLEAR = 5%, BLACK = 78%                                      |
| *LENS, PAIR OF END CAPS, AND PAIR O | F METALS CLIPS INCLUDED*                                                  |