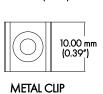

### **ACCESSORIES (SOLD SEPARATELY)**

| AA-PRO-104-EC                     | PAIR OF END CAPS                   |
|-----------------------------------|------------------------------------|
| AA-PRO-104-MC                     | PAIR OF METAL CLIPS                |
| AA-PRO-104-LENS-CL                | 4FT CLEAR LENS                     |
| AA-PRO-104-LENS-WH                | 4FT WHITE LENS                     |
| AA-PRO-104-LENS-BK                | 4FT BLACK LENS                     |
| AA-PRO-104-CONTLENS-CL            | UP TO 80FT OF CONTINOUS CLEAR LENS |
| AA-PRO-104-CONTLENS-WH            | UP TO 80FT OF CONTINOUS WHITE LENS |
| AA-PRO-104-CONTLENS-BK            | UP TO 80FT OF CONTINOUS BLACK LENS |
| *MAGNETIC MOUNTING IS AVAILABLE R | REACH OUT TO US                    |
|                                   |                                    |