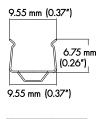

9.00 mm (0.35") 5.70 mm (0.22")

**CROSS SECTION** 

END CAP

### **PHYSICAL**

| DIMENSIONS                                                  | 8mm (0.31") WIDTH *9mm (0.35") HEIGHT* 1219.20mm (48")   |  |
|-------------------------------------------------------------|----------------------------------------------------------|--|
| INTERNAL WIDTH                                              | 5.70mm (0.22")                                           |  |
| MATERIALS                                                   | 6063 ALUMINUM                                            |  |
| BEAM ANGLE                                                  | 50°                                                      |  |
| MOUNTING                                                    | MINI SURFACE                                             |  |
| FINISH                                                      | ANODIZED SILVER OR CONSULT FACTORY FOR CUSTOM RAL COLORS |  |
| TAPE COMPATIBLITY                                           | M SERIES                                                 |  |
| LENS & LIGHT LOSS FACTOR                                    | WHITE = 30%, CLEAR = 5%, BLACK = 78%                     |  |
| *LENS, PAIR OF END CAPS, AND PAIR OF METALS CLIPS INCLUDED* |                                                          |  |