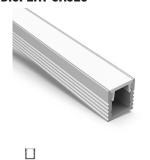

## PRO-104 | MINI ALUMINUM PROFILE 104

PROFILE 104 IS A SURFACE MOUNTED 4 FOOT MICRO PROFILE DESIGNED TO BE INSTALLED IN AREAS REQUIRING THE MOST DISCREET ACCENT LIGHTING LIKE MILLWORK, SHELVING, AND DISPLAY CASES

# PRO-104 | MINI ALUMINUM PROFILE 104