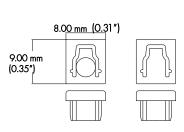

9.00 mm (0.35") 5.70 mm (0.22")

**CROSS SECTION** 

END CAP

### **PHYSICAL**

| DIMENSIONS                                                  | 8mm (0.31") WIDTH *9mm (0.35") HEIGHT* 1219.20mm (48")   |  |
|-------------------------------------------------------------|----------------------------------------------------------|--|
| INTERNAL WIDTH                                              | 5.70mm (0.22")                                           |  |
| MATERIALS                                                   | 6063 ALUMINUM                                            |  |
| BEAM ANGLE                                                  | 50°                                                      |  |
| MOUNTING                                                    | MINI SURFACE                                             |  |
| FINISH                                                      | ANODIZED SILVER OR CONSULT FACTORY FOR CUSTOM RAL COLORS |  |
| TAPE COMPATIBLITY                                           | M SERIES                                                 |  |
| LENS & LIGHT LOSS FACTOR                                    | WHITE = 30%, CLEAR = 5%, BLACK = 78%                     |  |
| *LENS, PAIR OF END CAPS, AND PAIR OF METALS CLIPS INCLUDED* |                                                          |  |