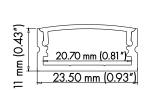

### **PHYSICAL**

| DIMENSIONS                                                  | 23.50mm (0.93") WIDTH *11mm (0.43") HEIGHT* 1219.20mm (48")               |  |
|-------------------------------------------------------------|---------------------------------------------------------------------------|--|
| INTERNAL WIDTH                                              | 20.70mm (0.81")                                                           |  |
| MATERIALS                                                   | 6063 ALUMINUM                                                             |  |
| BEAM ANGLE                                                  | 110°                                                                      |  |
| MOUNTING                                                    | SURFACE                                                                   |  |
| FINISH                                                      | ANODIZED SILVER OR CONSULT FACTORY FOR CUSTOM RAL COLORS                  |  |
| TAPE COMPATIBLITY                                           | K SERIES IP20 &IP67, J SERIES IP20 & IP67, C SERIES, G SERIES IP20 & IP67 |  |
| LENS & LIGHT LOSS FACTOR                                    | WHITE= 30%, CLEAR= 5%, BLACK= 78%                                         |  |
| *LENS, PAIR OF END CAPS, AND PAIR OF METALS CLIPS INCLUDED* |                                                                           |  |