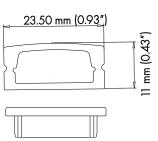

### **PHYSICAL**

| DIMENSIONS                                                  | 23.50mm (0.93") WIDTH *11mm (0.43") HEIGHT* 1219.20mm (48")               |  |
|-------------------------------------------------------------|---------------------------------------------------------------------------|--|
| INTERNAL WIDTH                                              | 20.70mm (0.81")                                                           |  |
| MATERIALS                                                   | 6063 ALUMINUM                                                             |  |
| BEAM ANGLE                                                  | 110°                                                                      |  |
| MOUNTING                                                    | SURFACE                                                                   |  |
| FINISH                                                      | ANODIZED SILVER OR CONSULT FACTORY FOR CUSTOM RAL COLORS                  |  |
| TAPE COMPATIBLITY                                           | K SERIES IP20 &IP67, J SERIES IP20 & IP67, C SERIES, G SERIES IP20 & IP67 |  |
| LENS & LIGHT LOSS FACTOR                                    | WHITE= 30%, CLEAR= 5%, BLACK= 78%                                         |  |
| *LENS, PAIR OF END CAPS, AND PAIR OF METALS CLIPS INCLUDED* |                                                                           |  |