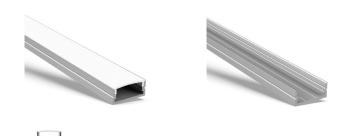

# PRO-103 | ALUMINUM PROFILE 103

PROFILE 103 IS A SURFACE MOUNTED 4 FOOT PROFILE DESIGNED TO BE INSTALLED IN UNDERCABINETS, COVES, AND VARIETY OF OTHER SURFACE APPLICATIONS.

**END CAPS** 

### **PHYSICAL**

| DIMENSIONS                                                  | 23.50mm (0.93") WIDTH *11mm (0.43") HEIGHT* 1219.20mm (48")               |  |
|-------------------------------------------------------------|---------------------------------------------------------------------------|--|
| INTERNAL WIDTH                                              | 20.70mm (0.81")                                                           |  |
| MATERIALS                                                   | 6063 ALUMINUM                                                             |  |
| BEAM ANGLE                                                  | 110°                                                                      |  |
| MOUNTING                                                    | SURFACE                                                                   |  |
| FINISH                                                      | ANODIZED SILVER OR CONSULT FACTORY FOR CUSTOM RAL COLORS                  |  |
| TAPE COMPATIBLITY                                           | K SERIES IP20 &IP67, J SERIES IP20 & IP67, C SERIES, G SERIES IP20 & IP67 |  |
| LENS & LIGHT LOSS FACTOR                                    | WHITE= 30%, CLEAR= 5%, BLACK= 78%                                         |  |
| *LENS, PAIR OF END CAPS, AND PAIR OF METALS CLIPS INCLUDED* |                                                                           |  |