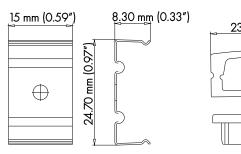

### **PHYSICAL**

| DIMENSIONS                                                  | 23.50mm (0.93") WIDTH *11mm (0.43") HEIGHT* 1219.20mm (48")               |  |
|-------------------------------------------------------------|---------------------------------------------------------------------------|--|
| INTERNAL WIDTH                                              | 20.70mm (0.81")                                                           |  |
| MATERIALS                                                   | 6063 ALUMINUM                                                             |  |
| BEAM ANGLE                                                  | 110°                                                                      |  |
| MOUNTING                                                    | SURFACE                                                                   |  |
| FINISH                                                      | ANODIZED SILVER OR CONSULT FACTORY FOR CUSTOM RAL COLORS                  |  |
| TAPE COMPATIBLITY                                           | K SERIES IP20 &IP67, J SERIES IP20 & IP67, C SERIES, G SERIES IP20 & IP67 |  |
| LENS & LIGHT LOSS FACTOR                                    | WHITE= 30%, CLEAR= 5%, BLACK= 78%                                         |  |
| *LENS, PAIR OF END CAPS, AND PAIR OF METALS CLIPS INCLUDED* |                                                                           |  |