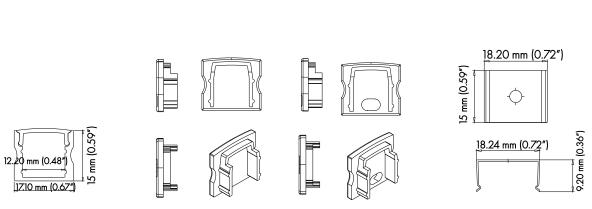

## PRO-102 | ALUMINUM PROFILE 102

PROFILE 102 IS A SURFACE MOUNTED 4 FOOT PROFILE THAT PROVIDES DIODE FREE ILLUMINATION.

PROJECT:

**CROSS SECTION** 

**END CAPS** 

**METAL CLIP** 

| DIMENSIONS                          | 17.10mm (0.67") WIDTH *15mm (0.59") HEIGHT* 1219.20mm (48")               |
|-------------------------------------|---------------------------------------------------------------------------|
| INTERNAL WIDTH                      | 12.20mm (0.48")                                                           |
| MATERIALS                           | 6063 ALUMINUM                                                             |
| BEAM ANGLE                          | 60°                                                                       |
| MOUNTING                            | SURFACE                                                                   |
| FINISH                              | ANODIZED SILVER OR CONSULT FACTORY FOR CUSTOM RAL COLORS                  |
| TAPE COMPATIBLITY                   | K SERIES IP20 &IP67, J SERIES IP20 & IP67, C SERIES, G SERIES IP20 & IP67 |
| LENS & LIGHT LOSS FACTOR            | WHITE = 30%, CLEAR = 5%, BLACK = 78%                                      |
| *LENS. PAIR OF END CAPS. AND PAIR O | F METALS CLIPS INCLUDED*                                                  |

## **ACCESSORIES (SOLD SEPARATELY)**

| AA-PRO-PVT             | PAIR OF ADJUSTABLE CLIP (0-222°) *MUST USE METAL CLIP WITH IT |
|------------------------|---------------------------------------------------------------|
| AA-PRO-102-EC          | PAIR OF END CAPS                                              |
| AA-PRO-102-MC          | PAIR OF METAL CLIPS                                           |
| AA-PRO-102-LENS-CL     | 4FT CLEAR LENS                                                |
| AA-PRO-102-LENS-WH     | 4FT WHITE LENS                                                |
| AA-PRO-102-LENS-BK     | 4FT BLACK LENS                                                |
| AA-PRO-102-CONTLENS-CL | UP TO 80FT OF CONTINOUS CLEAR LENS                            |
| AA-PRO-102-CONTLENS-WH | UP TO 80FT OF CONTINOUS WHITE LENS                            |
| AA-PRO-102-CONTLENS-BK | UP TO 80FT OF CONTINOUS BLACK LENS                            |