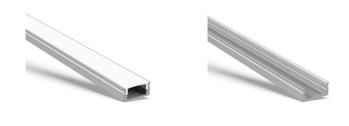

## PRO-101 | ALUMINUM PROFILE 101

PROFILE 101 IS A SLIM AND LIGHTWEIGHT SURFACE MOUNTED 4 FOOT PROFILE DESIGNED TO BE INSTALLED IN UNDERCABINETS, COVES AND A VARIETY OF OTHER SURFACE APPLICATIONS.

| PROJECT:     |  |
|--------------|--|
| DISTRIBUTOR: |  |
| CONTRACTOR:  |  |
| ТҮРЕ         |  |
| COMMENTS     |  |