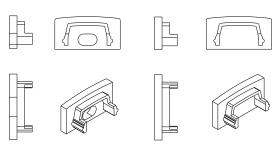

**END CAPS** 

METAL CLIP

### **ACCESSORIES (SOLD SEPARATELY)**

| AA-PRO-PVT             | PAIR OF ADJUSTABLE CLIP (0-222°) *MUST USE METAL CLIP WITH IT |
|------------------------|---------------------------------------------------------------|
| AA-PRO-101-EC          | PAIR OF END CAPS                                              |
| AA-PRO-101-MC          | PAIR OF METAL CLIPS                                           |
| AA-PRO-101-LENS-CL     | 4FT CLEAR LENS                                                |
| AA-PRO-101-LENS-WH     | 4FT WHITE LENS                                                |
| AA-PRO-101-LENS-BK     | 4FT BLACK LENS                                                |
| AA-PRO-101-CONTLENS-CL | UP TO 80FT OF CONTINOUS CLEAR LENS                            |
| AA-PRO-101-CONTLENS-WH | UP TO 80FT OF CONTINOUS WHITE LENS                            |
| AA-PRO-101-CONTLENS-BK | UP TO 80FT OF CONTINOUS BLACK LENS                            |