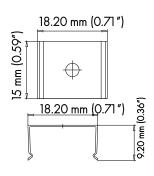

### **PHYSICAL**

| DIMENSIONS                          | 17.10mm (0.67") WIDTH *8.50mm (0.33") HEIGHT                               |
|-------------------------------------|----------------------------------------------------------------------------|
| INTERNAL WIDTH                      | 0.48" (12.20mm)                                                            |
| MATERIALS                           | 6063 ALUMINUM                                                              |
| BEAM ANGLE                          | 100°                                                                       |
| MOUNTING                            | SURFACE                                                                    |
| FINISH                              | ANODIZED SILVER OR CONSULT FACTORY FOR CUSTOM RAL COLORS                   |
| TAPE COMPATIBLITY                   | K SERIES IP20 & IP67, J SERIES IP20 & IP67, C SERIES, G SERIES IP20 & IP67 |
| LENS & LIGHT LOSS FACTOR            | WHITE = 30%, CLEAR = 5%, BLACK = 78%                                       |
| *LENS, PAIR OF END CAPS, AND PAIR O | OF METALS CLIPS INCLUDED*                                                  |