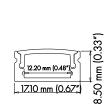

### **PHYSICAL**

| DIMENSIONS                          | 17.10mm (0.67") WIDTH *8.50mm (0.33") HEIGHT                               |
|-------------------------------------|----------------------------------------------------------------------------|
| INTERNAL WIDTH                      | 0.48" (12.20mm)                                                            |
| MATERIALS                           | 6063 ALUMINUM                                                              |
| BEAM ANGLE                          | 100°                                                                       |
| MOUNTING                            | SURFACE                                                                    |
| FINISH                              | ANODIZED SILVER OR CONSULT FACTORY FOR CUSTOM RAL COLORS                   |
| TAPE COMPATIBLITY                   | K SERIES IP20 & IP67, J SERIES IP20 & IP67, C SERIES, G SERIES IP20 & IP67 |
| LENS & LIGHT LOSS FACTOR            | WHITE = 30%, CLEAR = 5%, BLACK = 78%                                       |
| *LENS, PAIR OF END CAPS, AND PAIR O | OF METALS CLIPS INCLUDED*                                                  |