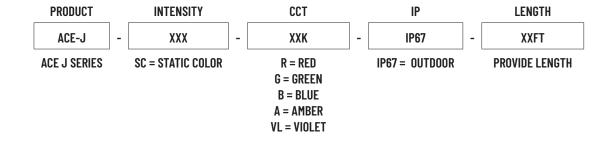

### **ORDERING INFORMATION**

Ace Illuminations reserves the right to modify this specification without prior notice.

# ACE- J | STATIC COLOR OUTDOOR

| FCT |  |  |
|-----|--|--|
|     |  |  |
|     |  |  |

| OUTDUT       | CCT   | CCT (CORRELATED COLOR TEMPERATURE) |       |       | — MAY BUN | WATTAOE | CUT     | INPUT        |         |
|--------------|-------|------------------------------------|-------|-------|-----------|---------|---------|--------------|---------|
| OUTPUT       | R     | G                                  | В     | Α     | VL        | MAX RUN | WATTAGE | INTERVALS    | VOLTAGE |
| STATIC COLOR | 624NM | 524NM                              | 459NM | 590NM | 446NM     | 20′     | 1.8w/FT | 50mm (1.97") | 24v DC  |