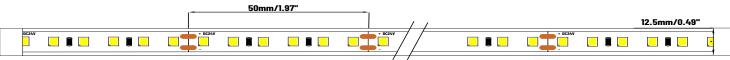

### **PHYSICAL**

| DIMENSIONS            | 10mm (0.39") WIDTH *2mm (0.08") HEIGHT |  |  |
|-----------------------|----------------------------------------|--|--|
| OPERATING TEMPERATURE | -40°F (-40°C) TO 131°F (55°C)          |  |  |
| IP RATING             | IP67                                   |  |  |
| MOUNTING              | 3M VHB TAPE OR PROFILE                 |  |  |
| LEAD TYPE             | PRESOLDERED 6FT LEAD                   |  |  |
| PROFILE COMPATIBLITY  | ALL ACE PROFILES EXCEPT MINI PROFILES  |  |  |
| BEAM ANGLE            | 120°                                   |  |  |

# ACE- J | STATIC COLOR OUTDOOR

| FCT |  |  |
|-----|--|--|
|     |  |  |
|     |  |  |

| OUTDUT       | CCT   | CCT (CORRELATED COLOR TEMPERATURE) |       |       | — MAY BUN | WATTAOE | CUT     | INPUT        |         |
|--------------|-------|------------------------------------|-------|-------|-----------|---------|---------|--------------|---------|
| OUTPUT       | R     | G                                  | В     | Α     | VL        | MAX RUN | WATTAGE | INTERVALS    | VOLTAGE |
| STATIC COLOR | 624NM | 524NM                              | 459NM | 590NM | 446NM     | 20′     | 1.8w/FT | 50mm (1.97") | 24v DC  |