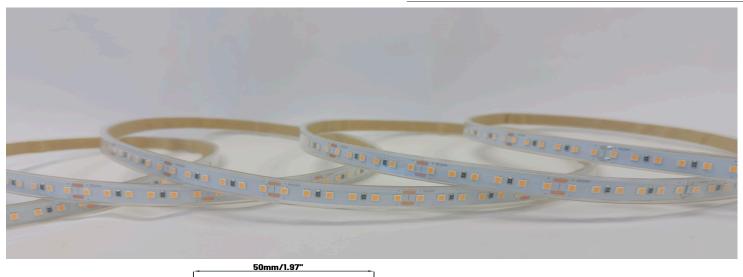

### **PHYSICAL**

| DIMENSIONS            | 10mm (0.39") WIDTH *2mm (0.08") HEIGHT |  |  |
|-----------------------|----------------------------------------|--|--|
| OPERATING TEMPERATURE | -40°F (-40°C) TO 131°F (55°C)          |  |  |
| IP RATING             | IP67                                   |  |  |
| MOUNTING              | 3M VHB TAPE OR PROFILE                 |  |  |
| LEAD TYPE             | PRESOLDERED 6FT LEAD                   |  |  |
| PROFILE COMPATIBLITY  | ALL ACE PROFILES EXCEPT MINI PROFILES  |  |  |
| BEAM ANGLE            | 120°                                   |  |  |

# ACE- J | STATIC COLOR OUTDOOR

| FCT |  |  |
|-----|--|--|
|     |  |  |
|     |  |  |

| OUTDUT       | CCT   | CCT (CORRELATED COLOR TEMPERATURE) |       |       | — MAY BUN | WATTAOE | CUT     | INPUT        |         |
|--------------|-------|------------------------------------|-------|-------|-----------|---------|---------|--------------|---------|
| OUTPUT       | R     | G                                  | В     | Α     | VL        | MAX RUN | WATTAGE | INTERVALS    | VOLTAGE |
| STATIC COLOR | 624NM | 524NM                              | 459NM | 590NM | 446NM     | 20′     | 1.8w/FT | 50mm (1.97") | 24v DC  |