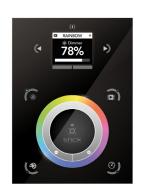

## 10 | DMX INDOOR CONTROLLER

PROJECT:
DISTRIBUTOR:
CONTRACTOR:
TYPE
COMMENTS

TO6mm (4.17")

STANDBY

STANDBY

PREV SCENE 

RAINBOW DIMMER SCENE

PREVAREA NEXT AREA

DIMMER SCENE

UNDO

SPEED COLOR

10.16mm (0.40")

146mm (5.75")

#### **FEATURES**

- 10 Zone (500 scenes)
   Easy to view selected zone, scene name, and design
- USB CONNECTIVITY FOR PROGRAMMING AND CONTROL

   IOS / ANDROID REMOTE APP CONTROL