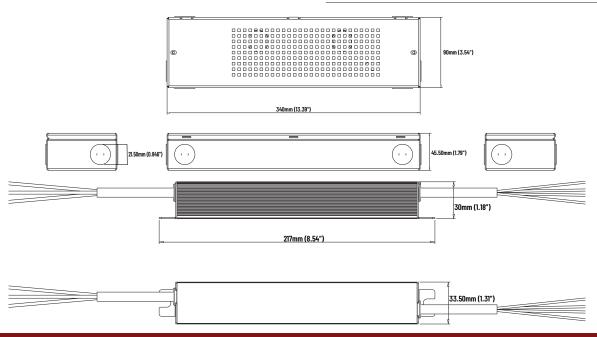

## **PHYSICAL**

| DIMENSIONS           | 90mm (3.54") WIDTH * 45.50mm (1.79") HEIGHT * 340mm (13.39") LENGTH |
|----------------------|---------------------------------------------------------------------|
| INPUT VOLTAGE        | 120v - 347v AC                                                      |
| OUTPUT VOLTAGE       | 24v DC                                                              |
| OPERATING TEMERATURE | -31°F (-50°C) ~ 122°F (50°C)                                        |
| IP RATING            | IP67 OUTDOOR (WHEN PAIRED WITH WET RATED ENCLOSURE FOR BARE WIRE)   |
| WARRANTY             | 5 YEARS                                                             |