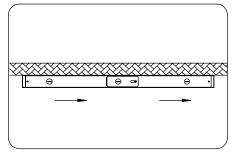

#### <u>OPTION 1</u>

**INSERT SCREW INTO SURFACE** 

ALIGN THE SCREWS TO THE SLOT IN THE BACK OF THE ULTRACAB

SHIFT ULTRACAB TO LOCK IN PLACE

.