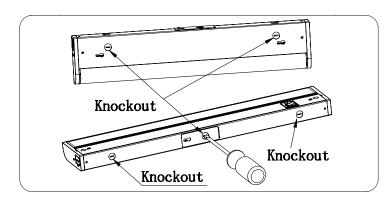

## INSTALLS | ULTRACAB INSTALLS



### MOUNTING OPTIONS

#### <u>OPTION 1</u>



**INSERT SCREW INTO SURFACE** 



ALIGN THE SCREWS TO THE SLOT IN THE BACK OF THE ULTRACAB



SHIFT ULTRACAB TO LOCK IN PLACE

.

#### <u>option 2</u>







- INSERT SCREW INTO SCREW HOLE TO SE•
  CURE ULTRACAB
- **REINSERT SCREW HOLE CAPS**

#### PLUG-IN LEAD

- VERIFY POWER IS CUT BEFORE INSTALLATION
- ENSURE ULTRACAB IS INSTALLED WITHIN REACH OF LEAD-ER CABLE



REMOVE PLASTIC COVER



 INSTERT LEAD INTO THE INPUT SOCKET. THE INPUT SOCKET IS LOCATED ON The left end of the fixture

Ace Illuminations reserves the right to modify this specification without prior notice.

# INSTALLS | ULTRACAB INSTALLS



#### **HARDWIRE INSTALL**



#### <u>option 1</u>



#### OPTION 2