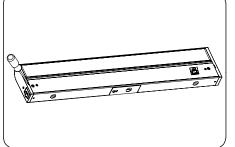

#### <u>option 2</u>

- INSERT SCREW INTO SCREW HOLE TO SE•
  CURE ULTRACAB
- **REINSERT SCREW HOLE CAPS**