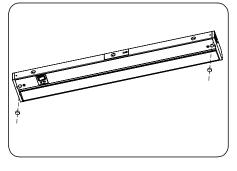

#### <u>OPTION 1</u>

**INSERT SCREW INTO SURFACE** 

ALIGN THE SCREWS TO THE SLOT IN THE BACK OF THE ULTRACAB

SHIFT ULTRACAB TO LOCK IN PLACE

.

#### <u>option 2</u>

- INSERT SCREW INTO SCREW HOLE TO SE•
  CURE ULTRACAB
- **REINSERT SCREW HOLE CAPS**