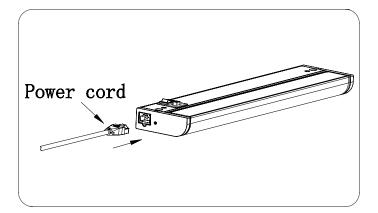

#### PLUG-IN LEAD

- VERIFY POWER IS CUT BEFORE INSTALLATION
- ENSURE ULTRACAB IS INSTALLED WITHIN REACH OF LEAD-ER CABLE

REMOVE PLASTIC COVER

 INSTERT LEAD INTO THE INPUT SOCKET. THE INPUT SOCKET IS LOCATED ON The left end of the fixture