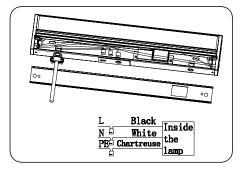

## INSTALLS | ULTRACAB INSTALLS



### MOUNTING OPTIONS

#### <u>OPTION 1</u>



**INSERT SCREW INTO SURFACE** 



ALIGN THE SCREWS TO THE SLOT IN THE BACK OF THE ULTRACAB



SHIFT ULTRACAB TO LOCK IN PLACE

.

#### <u>option 2</u>







- INSERT SCREW INTO SCREW HOLE TO SE•
  CURE ULTRACAB
- **REINSERT SCREW HOLE CAPS**

#### PLUG-IN LEAD

- VERIFY POWER IS CUT BEFORE INSTALLATION
- ENSURE ULTRACAB IS INSTALLED WITHIN REACH OF LEAD-ER CABLE



REMOVE PLASTIC COVER



 INSTERT LEAD INTO THE INPUT SOCKET. THE INPUT SOCKET IS LOCATED ON The left end of the fixture

Ace Illuminations reserves the right to modify this specification without prior notice.

# INSTALLS | ULTRACAB INSTALLS



#### **HARDWIRE INSTALL**



#### <u>option 1</u>



#### OPTION 2