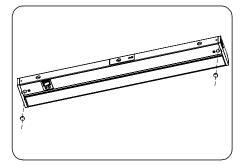

#### PLUG-IN LEAD

- VERIFY POWER IS CUT BEFORE INSTALLATION
- ENSURE ULTRACAB IS INSTALLED WITHIN REACH OF LEAD-ER CABLE

REMOVE PLASTIC COVER

 INSTERT LEAD INTO THE INPUT SOCKET. THE INPUT SOCKET IS LOCATED ON The left end of the fixture