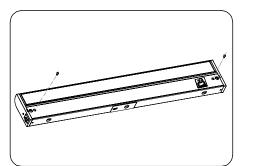

#### <u>OPTION 1</u>

**INSERT SCREW INTO SURFACE** 

ALIGN THE SCREWS TO THE SLOT IN THE BACK OF THE ULTRACAB

SHIFT ULTRACAB TO LOCK IN PLACE

.