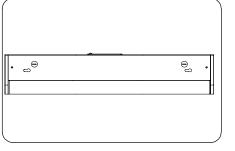

#### <u>option 2</u>

- INSERT SCREW INTO SCREW HOLE TO SE•
  CURE ULTRACAB
- **REINSERT SCREW HOLE CAPS**