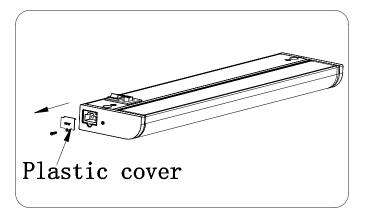

#### PLUG-IN LEAD

- VERIFY POWER IS CUT BEFORE INSTALLATION
- ENSURE ULTRACAB IS INSTALLED WITHIN REACH OF LEAD-ER CABLE

REMOVE PLASTIC COVER

 INSTERT LEAD INTO THE INPUT SOCKET. THE INPUT SOCKET IS LOCATED ON The left end of the fixture