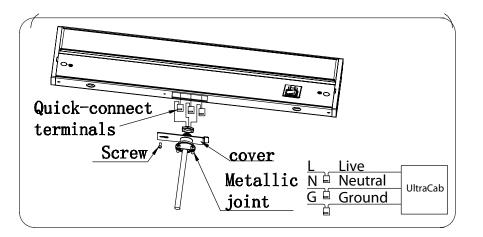

## INSTALLS | ULTRACAB INSTALLS



### MOUNTING OPTIONS

#### <u>OPTION 1</u>



**INSERT SCREW INTO SURFACE** 



ALIGN THE SCREWS TO THE SLOT IN THE BACK OF THE ULTRACAB



SHIFT ULTRACAB TO LOCK IN PLACE

.

#### <u>option 2</u>







- INSERT SCREW INTO SCREW HOLE TO SE•
  CURE ULTRACAB
- **REINSERT SCREW HOLE CAPS**

#### PLUG-IN LEAD

- VERIFY POWER IS CUT BEFORE INSTALLATION
- ENSURE ULTRACAB IS INSTALLED WITHIN REACH OF LEAD-ER CABLE



REMOVE PLASTIC COVER



 INSTERT LEAD INTO THE INPUT SOCKET. THE INPUT SOCKET IS LOCATED ON The left end of the fixture

Ace Illuminations reserves the right to modify this specification without prior notice.

# INSTALLS | ULTRACAB INSTALLS



#### **HARDWIRE INSTALL**



#### <u>option 1</u>



#### OPTION 2